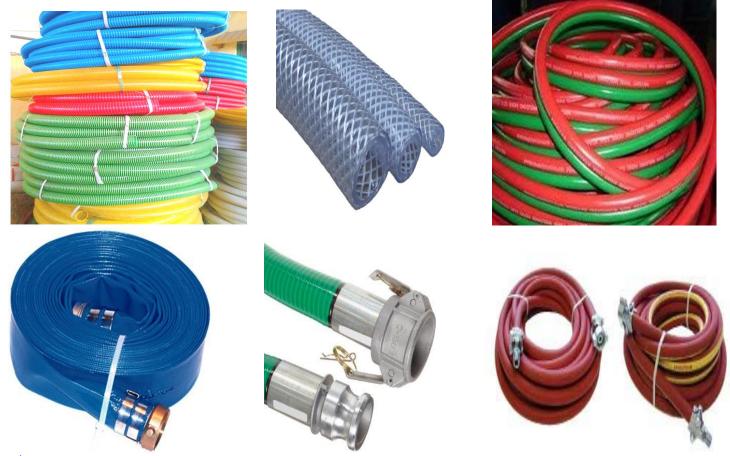

#### GENERAL HOSES & FITTINGS

- ✓ General Purpose Hose and Assemblies provide a durable and reliable choice for every need.
- ✓ General Purpose Hoses enables Suction and Discharge of Chemical, Oil and Fuel, Water, Steam, Gases etc.
- ✓ Air Hoses, Lay flat Hoses, chemical Hoses, Oil & Fuel Hoses, Gas Hoses
- ✓ Available sizes up to 12"