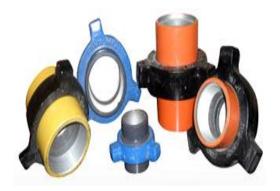

#### SPOOL ADAPTORS

#### BOSS COUPLING & BOSS CLAMP

- ✓ Boss couplings are all-purpose hose coupling, universally recommended for steam hose connection. They are also widely used for Air, Water, Fluid petroleum, Chemicals and Gas up to 1" ID.
- ✓ Boss couplings can be applied to many types of rubber, synthetic, plastic, metallic hoses.
- ✓ Boss coupling supply a convenient threaded fitting to connect two length of hose, single length to a male or female threaded (NPT) outlet.
- ✓ Available in plated steel and malleable iron in sizes ¼" through 6"