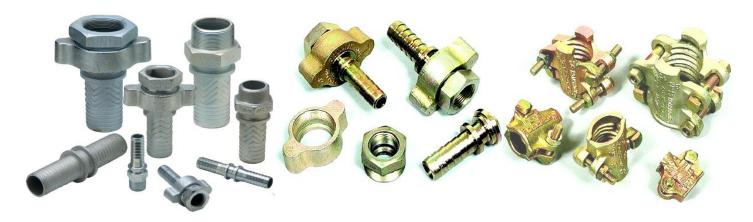

### > KING COMBINATION NIPPLES

- ✓ King Nipple/ Hose Nipple recommended for low pressure discharge and suction services for Compatible liquids.
- ✓ King nipple, Hose mender& Tee connections are used for both side and one side hose connections.
- ✓ Available in GI,Brass & SS in sizes from ¼" through 8"

#### BOSS COUPLING & BOSS CLAMP

- ✓ Boss couplings are all-purpose hose coupling, universally recommended for steam hose connection. They are also widely used for Air, Water, Fluid petroleum, Chemicals and Gas up to 1" ID.
- ✓ Boss couplings can be applied to many types of rubber, synthetic, plastic, metallic hoses.
- ✓ Boss coupling supply a convenient threaded fitting to connect two length of hose, single length to a male or female threaded (NPT) outlet.
- ✓ Available in plated steel and malleable iron in sizes ¼" through 6"