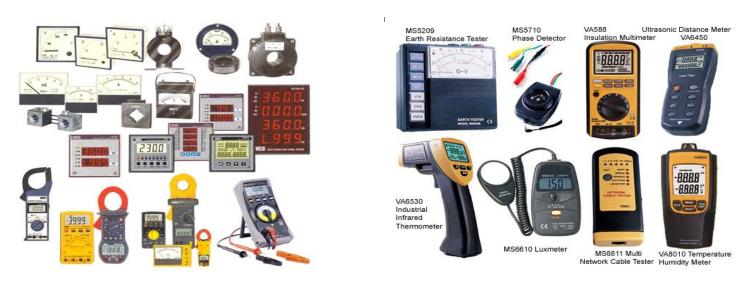

,Globe,Plug,Ball,Butterfly,Check,Diaphragm,pinch, Pressure relief, Control valves etc.

## > OUICK COUPLINGS



✓ Quick couplings are used to connect or disconnect hydraulic or pneumatic lines quickly and easily with out the use of tools.

#### HAMMER UNIONS







- ✓ Hammer unions are commonly used in oilfield and industrial applications to seal two pieces of pipe or hose together by making a connection via threads or welds.
- ✓ Hammer unions are available in a wide range of sizes and in working pressure upto 20,000 psi.

#### > HOSE REELS



#### > WHIP CHECKS



## > COMPRESSION FITTINGS



# > WELDING CONSUMABLES & ACCESSORIES



# > SAFETY & FIRE FIGHTING EQUIPMENTS



# > LIFTING & CLIMPING EQUPMENTS



# **▶ WEIGHING EQUIPMENTS AND SCALES**



## > TESTING & MEASURING INSTRUMENTS



# > MEASURING TOOLS AND GAUGES



# > HAND & POWER TOOLS



# > DRILL BITS, TAP&DIES AND CUTTING&GRINDING WHEELS



# > BEARINGS, SEALS AND 'O' RINGS





# > FASTNERS



# > V BELTS & CAR CARE PRODUCTS





## **➢ GENERAL HARDWARE ITEMS**



# LIST OF PRODUCTS

- HYDRAULIC HOSES AND FITTINGS
- ➢ GENERAL HOSES AND FITTINGS (PVC & RUBBER)
- COMPOSITE HOSES (FOR OIL &CHEMICAL)
- STAINLESS STEEL HOSE ASSEMBLIES
- PVC LAY FLAT HOSES AND FITINGS
- FIRE HOSES & RELATED FITTINGS
- HOSE REELS & LUBRICATION SYSTEM
- SEAMLESS HYDRAULIC C.S TUBING
- EXPANSION BELLOWS
- CAM AND GROOVE COUPLERS
- BOSS COUPLINGS& CLAMPS
- BAUER COUPLINGS
- CHICAGO COUPLINGS
- STORZ COUPLINGS
- HOSE AND PIPE CLAMPS
- KING COMBINATION NIPPLES
- COMPRESSION FITTINGS
- HYDRAULIC VALVES
- QUICK COUPLINGS
- BUTT WELD PIPE F