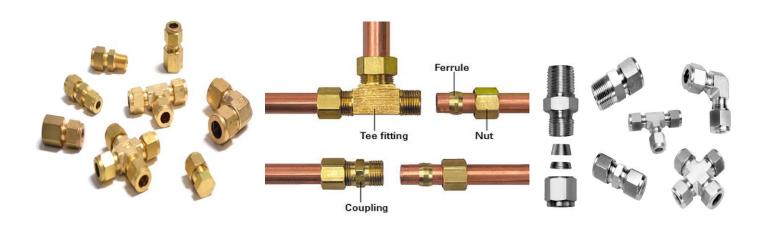

HEAVY DUTY VALVES



- ✓ Valves are mechanical devices that direct and controls the flow and pressure of liquids, gases, vapors, slurries etc.
- ✓ Different types of valves are available such as Gate,Globe,Plug,Ball,Butterfly,Check,Diaphragm,pinch, Pressure relief, Control valves etc.

## > OUICK COUPLINGS



✓ Quick couplings are used to connect or disconnect hydraulic or pneumatic lines quickly and easily with out the use of tools.

#### HAMMER UNIONS







- ✓ Hammer unions are commonly used in oilfield and industrial applications to seal two pieces of pipe or hose together by making a connection via threads or welds.
- ✓ Hammer unions are available in a wide range of sizes and in working pressure upto 20,000 psi.

#### > HOSE REELS



#### > WHIP CHECKS



## > COMPRESSION FITTINGS



# > WELDING CONSUMABLES & ACCESSORIES



# > SAFETY & FIRE FIGHTING EQUIPMENTS



# > LIFTING & CLIMPING EQUPMENTS



# **▶ WEIGHING EQUIPMENTS AND SCALES**



## > TESTING & MEASURING INSTRUMENTS



# > MEASURING TOOLS AND GAUGES



# > HAND & POWER TOOLS



# > DRILL BITS, TAP&DIES AND CUTTING&GRINDING WHEELS



# > BEARINGS, SEALS AND 'O' RINGS





# > FASTNERS



# > V BELTS & CAR CARE PRODUCTS





## **➢ GENERAL HARDWARE ITEMS**



# LIST OF PRODUCTS

- HYDRAULIC HOSES AND FITTINGS
- ➢ GENERAL HOSES AND FITTINGS (PVC & RUBBER)
- COMPOSITE HOSES (FOR OIL &CHEMICAL)
- STAINLESS STEEL HOSE ASSEMBLIES
- PVC LAY FLAT HOSES AND FITINGS
- FIRE HOSES & RELATED FITTINGS
- HOSE REELS & LUBRICATION SYSTEM
- SEAMLESS HYDRAULIC C.S TUBING
- EXPANSION BELLOWS
- CAM AND GROOVE COUPLERS
- BOSS CO