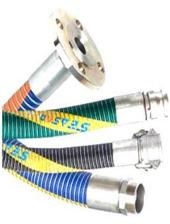

#### > STAINLESS STEEL BRAIDED HOSES & ASSEMBLIES

- ✓ Flexible metal hoses are used in variety applications where pressure and temperature involved
- ✓ Stainless Steel Hoses and Stainless steel Braided Hoses
- ✓ Lance Hose for Steel Plant
- ✓ Corrugated Metallic Flexible Hose with PTFE lining
- ✓ Flexible Metal Hose
- ✓ Flexible Jacketed Hose
- ✓ Available Sizes up to 12"