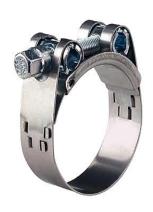

#### ► HOSE CLAMPS AND PIPE CLAMPS

✓ Hose Clamps are used to seal liquid or air connections on hoses. These clamps come in variety Of types and sizes to serve in many different applications.