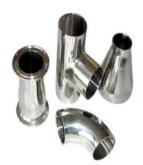

# > BUTTWELD PIPE FITTINGS / FLANGES

- ✓ A butt weld pipe fitting is a part of piping system, for changing direction, branching or change of Pipe diameter.
- ✓ There are many different types of fittings and they are the same in all sizes and schedules as the pipe.