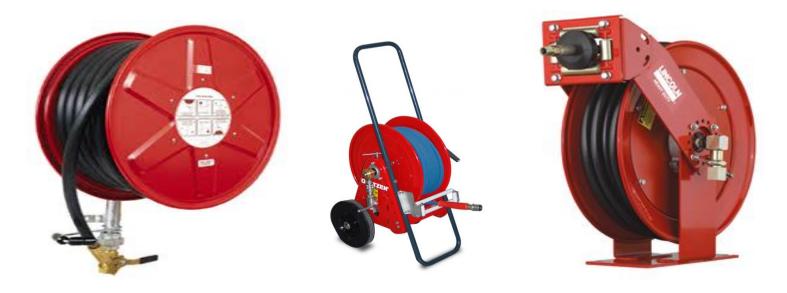

n all sizes and schedules as the pipe.

# > LIGHT / HEAVY DUTY VALVES



- ✓ Valves are mechanical devices that direct and controls the flow and pressure of liquids, gases, vapors, slurries etc.
- ✓ Different types of valves are available such as Gate,Globe,Plug,Ball,Butterfly,Check,Diaphragm,pinch, Pressure relief, Control valves etc.

## > OUICK COUPLINGS



✓ Quick couplings are used to connect or disconnect hydraulic or pneumatic lines quickly and easily with out the use of tools.

#### HAMMER UNIONS







- ✓ Hammer unions are commonly used in oilfield and industrial applications to seal two pieces of pipe or hose together by making a connection via threads or welds.
- ✓ Hammer unions are available in a wide range of sizes and in working pressure upto 20,000 psi.

#### > HOSE REELS



#### > WHIP CHECKS



## > COMPRESSION FITTINGS



# > WELDING CONSUMABLES & ACCESSORIES



# > SAFETY & FIRE FIGHTING EQUIPMENTS



# > LIFTING & CLIMPING EQUPMENTS



# **▶ WEIGHING EQUIPMENTS AND SCALES**



## > TESTING & MEASURING INSTRUMENTS



# > MEASURING TOOLS AND GAUGES



# > HAND & POWER TOOLS



# > DRILL BITS, TAP&DIES AND CUTTING&GRINDING WHEELS



# > BEARINGS, SEALS AND 'O' RINGS





# > FASTNERS



# > V BELTS & CAR CARE PRODUCTS





## **➢ GENERAL HARDWARE ITEMS**



# LIST OF PRODUCTS

- HYDRAULIC HOSES AND FITTINGS
- ➢ GENERAL HOSES AND FITTINGS (PVC & RUBBER)
- COMPOSITE HOSES (FOR OIL &CHEMICAL)
- STAINLESS STEEL HOSE ASSEMBLIES
- PVC LAY FLAT HOSES AND FITINGS
- FIRE HOSES & RELATED FITTINGS
- HOSE REELS & LUBRICATION SYSTEM
- SEAMLESS HYDRAULIC C.S TUBING
- EX