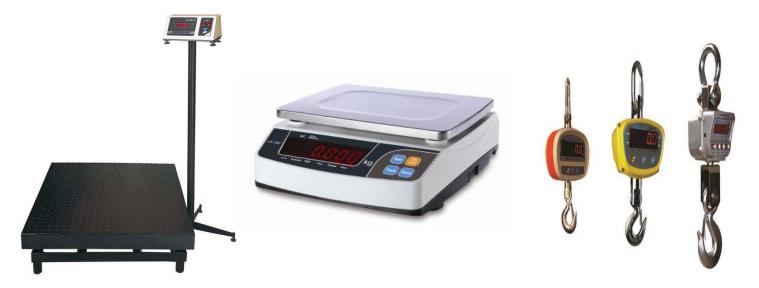

pes of valves are available such as Gate,Globe,Plug,Ball,Butterfly,Check,Diaphragm,pinch, Pressure relief, Control valves etc.

## > OUICK COUPLINGS



✓ Quick couplings are used to connect or disconnect hydraulic or pneumatic lines quickly and easily with out the use of tools.

#### HAMMER UNIONS







- ✓ Hammer unions are commonly used in oilfield and industrial applications to seal two pieces of pipe or hose together by making a connection via threads or welds.
- ✓ Hammer unions are available in a wide range of sizes and in working pressure upto 20,000 psi.

#### > HOSE REELS



#### > WHIP CHECKS



## > COMPRESSION FITTINGS



# > WELDING CONSUMABLES & ACCESSORIES



# > SAFETY & FIRE FIGHTING EQUIPMENTS



# > LIFTING & CLIMPING EQUPMENTS



# **▶ WEIGHING EQUIPMENTS AND SCALES**



## > TESTING & MEASURING INSTRUMENTS



# > MEASURING TOOLS AND GAUGES



# > HAND & POWER TOOLS



# > DRILL BITS, TAP&DIES AND CUTTING&GRINDING WHEELS



# > BEARINGS, SEALS AND 'O' RINGS





# > FASTNERS



# > V BELTS & CAR CARE PRODUCTS





## **➢ GENERAL HARDWARE ITEMS**



# LIST OF PRODUCTS

- HYDRAULIC HOSES AND FITTINGS
- ➢ GENERAL HOSES AND FITTINGS (PVC & RUBBER)
- COMPOSITE HOSES (FOR OIL &CHEMICAL)
- STAINLESS STEEL HOSE ASSEMBLIES
- PVC LAY FLAT HOSES AND FITINGS
- FIRE HOSES & RELATED FITTINGS
- HOSE REELS & LUBRICATION SYSTEM
- SEAMLESS HYDRAULIC C.S TUBING
- EXPANSION BELLOWS
- CAM AND GROOVE COUPLERS
- BOSS COUPLINGS& CLAMPS
- BAUER COUPLINGS
- CHICAGO COUPLINGS
- STORZ COUPLINGS
- HOSE AND PIPE CLAMPS
- KING COMBINATION NIPPLES
- COMPRESSION FITTINGS
- HYDRAULIC VAL