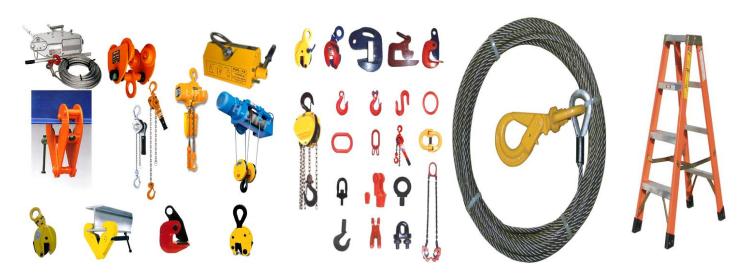

es, vapors, slurries etc.
- ✓ Different types of valves are available such as Gate,Globe,Plug,Ball,Butterfly,Check,Diaphragm,pinch, Pressure relief, Control valves etc.

## > OUICK COUPLINGS



✓ Quick couplings are used to connect or disconnect hydraulic or pneumatic lines quickly and easily with out the use of tools.

#### HAMMER UNIONS







- ✓ Hammer unions are commonly used in oilfield and industrial applications to seal two pieces of pipe or hose together by making a connection via threads or welds.
- ✓ Hammer unions are available in a wide range of sizes and in working pressure upto 20,000 psi.

#### > HOSE REELS



#### > WHIP CHECKS



## > COMPRESSION FITTINGS



# > WELDING CONSUMABLES & ACCESSORIES



# > SAFETY & FIRE FIGHTING EQUIPMENTS



# > LIFTING & CLIMPING EQUPMENTS



# **▶ WEIGHING EQUIPMENTS AND SCALES**



## > TESTING & MEASURING INSTRUMENTS



# > MEASURING TOOLS AND GAUGES



# > HAND & POWER TOOLS



# > DRILL BITS, TAP&DIES AND CUTTING&GRINDING WHEELS



# > BEARINGS, SEALS AND 'O' RINGS





# > FASTNERS



# > V BELTS & CAR CARE PRODUCTS





## **➢ GENERAL HARDWARE ITEMS**



# LIST OF PRODUCTS

- HYDRAULIC HOSES AND FITTINGS
- ➢ GENERAL HOSES AND FITTINGS (PVC & RUBBER)
- COMPOSITE HOSES (FOR OIL &CHEMICAL)
- STAINLESS STEEL HOSE ASSEMBLIES
- PVC LAY FLAT HOSES AND FITINGS
- FIRE HOSES & RELATED FITTINGS
- HOSE REELS & LUBRICATION SYSTEM
- SEAMLESS HYDRAULIC C.S TUBING
- EXPANSION BELLOWS
- CAM AND GROOVE COUPLERS
- BOSS COUPLINGS& CLAMPS
- BAUER COUPLINGS
- CHICAGO COUPLINGS
- STORZ COUPLINGS
- HOSE AND PIPE CLAMPS
- KING COMBINATION NIPP