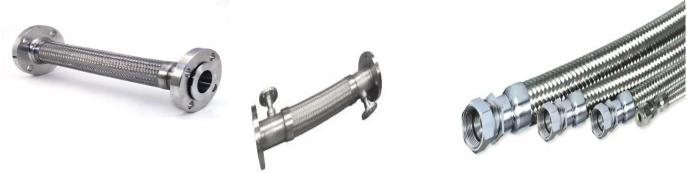

#### > STAINLESS STEEL BRAIDED HOSES & ASSEMBLIES

- ✓ Flexible metal hoses are used in variety applications where pressure and temperature involved
- ✓ Stainless Steel Hoses and Stainless steel Braided Hoses
- ✓ Lance Hose for Steel Plant
- ✓ Corrugated Metallic Flexible Hose with PTFE lining
- ✓ Flexible Metal Hose
- ✓ Flexible Jacketed Hose
- ✓ Available Sizes up to 12"