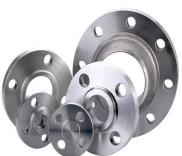

# > BUTTWELD PIPE FITTINGS / FLANGES

- ✓ A butt weld pipe fitting is a part of piping system, for changing direction, branching or change of Pipe diameter.
- ✓ There are many different types of fittings and they are the same in all sizes and schedules as the pipe.