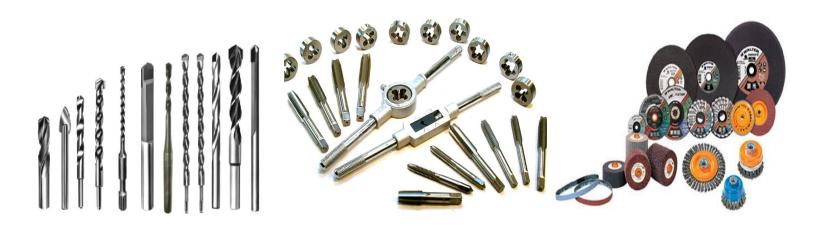

ick couplings are used to connect or disconnect hydraulic or pneumatic lines quickly and easily with out the use of tools.

#### HAMMER UNIONS







- ✓ Hammer unions are commonly used in oilfield and industrial applications to seal two pieces of pipe or hose together by making a connection via threads or welds.
- ✓ Hammer unions are available in a wide range of sizes and in working pressure upto 20,000 psi.

#### > HOSE REELS



#### > WHIP CHECKS



## > COMPRESSION FITTINGS



# > WELDING CONSUMABLES & ACCESSORIES



# > SAFETY & FIRE FIGHTING EQUIPMENTS



# > LIFTING & CLIMPING EQUPMENTS



# **▶ WEIGHING EQUIPMENTS AND SCALES**



## > TESTING & MEASURING INSTRUMENTS



# > MEASURING TOOLS AND GAUGES



# > HAND & POWER TOOLS



# > DRILL BITS, TAP&DIES AND CUTTING&GRINDING WHEELS



# > BEARINGS, SEALS AND 'O' RINGS





# > FASTNERS



# > V BELTS & CAR CARE PRODUCTS





## **➢ GENERAL HARDWARE ITEMS**



# LIST OF PRODUCTS

- HYDRAULIC HOSES AND FITTINGS
- ➢ GENERAL HOSES AND FITTINGS (PVC & RUBBER)
- COMPOSITE HOSES (FOR OIL &CHEMICAL)
- STAINLESS STEEL HOSE ASSEMBLIES
- PVC LAY FLAT HOSES AND FITINGS
- FIRE HOSES & RELATED FITTINGS
- HOSE REELS & LUBRICATION SYSTEM
- SEAMLESS HYDRAULIC C.S TUBING
- EXPANSION BELLOWS
- CAM AND GROOVE COUPLERS
- BOSS COUPLINGS& CLAMPS
- BAUER COUPLINGS
- CHICAGO COUPLINGS
- STORZ COUPLINGS
- HOSE AND PIPE CLAMPS
- KING COMBINATION NIPPLES
- COMPRESSION FITTINGS
- HYDRAULIC VALVES
- QUICK COUPLINGS
- BUTT WELD PIPE FITTINGS AND FLANGES
- HAMMER UNIONS
- LIFTING EQUIPMENTS
- CLIMBING EQUIPMENTS
- WELDING CONSUMABLES&ACCESSORIES
- S