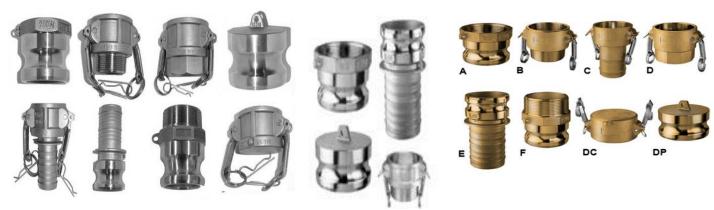

#### > CAM AND GROOVE COUPLERS

- ✓ Camlock coupling is a kind of quick connect coupling usually in most industries as a hose connection to avoid leakages.
- ✓ The most common type of cam couplings are Type A,B,C,D,E,F,DC and DP in BSP or NPT threads
- ✓ Available in Aluminum, Brass and S.S in sizes up to 8"