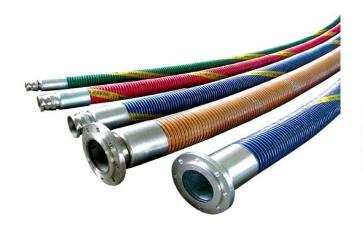

## > COMPOSITE HOSES AND FITTINGS

- ✓ Hoses are designed for wide range of Chemical Transfer, Cryogenic liquid, Fuel, Oil and Lubricant transfer applications where light weight and flexibility are essential.
- ✓ Custom assemblies are available with threaded, flanges or Cam and Groove end connections, typically in Brass, Carbon Steel and Aluminum.
- ✓ Up to 12"