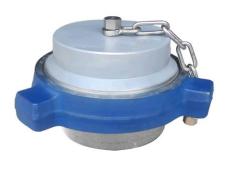

#### HAMMER UNIONS

- ✓ Hammer unions are commonly used in oilfield and industrial applications to seal two pieces of pipe or hose together by making a connection via threads or welds.
- ✓ Hammer unions are available in a wide range of sizes and in working pressure upto 20,000 psi.