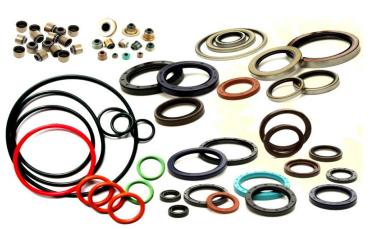

sconnect hydraulic or pneumatic lines quickly and easily with out the use of tools.

#### HAMMER UNIONS







- ✓ Hammer unions are commonly used in oilfield and industrial applications to seal two pieces of pipe or hose together by making a connection via threads or welds.
- ✓ Hammer unions are available in a wide range of sizes and in working pressure upto 20,000 psi.

#### > HOSE REELS



#### > WHIP CHECKS



## > COMPRESSION FITTINGS



# > WELDING CONSUMABLES & ACCESSORIES



# > SAFETY & FIRE FIGHTING EQUIPMENTS



# > LIFTING & CLIMPING EQUPMENTS



# **▶ WEIGHING EQUIPMENTS AND SCALES**



## > TESTING & MEASURING INSTRUMENTS



# > MEASURING TOOLS AND GAUGES



# > HAND & POWER TOOLS



# > DRILL BITS, TAP&DIES AND CUTTING&GRINDING WHEELS



# > BEARINGS, SEALS AND 'O' RINGS





# > FASTNERS



# > V BELTS & CAR CARE PRODUCTS





## **➢ GENERAL HARDWARE ITEMS**



# LIST OF PRODUCTS

- HYDRAULIC HOSES AND FITTINGS
- ➢ GENERAL HOSES AND FITTINGS (PVC & RUBBER)
- COMPOSITE HOSES (FOR OIL &CHEMICAL)
- STAINLESS STEEL HOSE ASSEMBLIES
- PVC LAY FLAT HOSES AND FITINGS
- FIRE HOSES & RELATED FITTINGS
- HOSE REELS & LUBRICATION SYSTEM
- SEAMLESS HYDRAULIC C.S TUBING
- EXPANSION BELLOWS
- CAM AND GROOVE COUPLERS
- BOSS COUPLINGS& CLAMPS
- BAUER COUPLINGS
- CHICAGO COUPLINGS
- STORZ COUPLINGS
- HOSE AND PIPE CLAMPS
- KING COMBINATION NIPPLES
- COMPRESSION FITTINGS
- HYDRAULIC VALVES
- QUICK COUPLINGS
- BUTT WELD PIPE FITTINGS AND FLANGES
- HAMMER UNIONS
- LIFTING EQUIPMENTS
- CLIMBING EQUIPMENTS
- WELDING CONSUMABLES&ACCESSORIES
- SAFTEY PRODUCTS
- FIRE FIGHTING EQUIPMEN