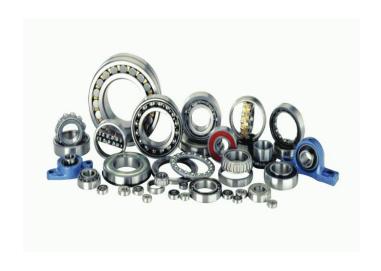

disconnect hydraulic or pneumatic lines quickly and easily with out the use of tools.

#### HAMMER UNIONS







- ✓ Hammer unions are commonly used in oilfield and industrial applications to seal two pieces of pipe or hose together by making a connection via threads or welds.
- ✓ Hammer unions are available in a wide range of sizes and in working pressure upto 20,000 psi.

#### > HOSE REELS



#### > WHIP CHECKS



## > COMPRESSION FITTINGS



# > WELDING CONSUMABLES & ACCESSORIES



# > SAFETY & FIRE FIGHTING EQUIPMENTS



# > LIFTING & CLIMPING EQUPMENTS



# **▶ WEIGHING EQUIPMENTS AND SCALES**



## > TESTING & MEASURING INSTRUMENTS



# > MEASURING TOOLS AND GAUGES



# > HAND & POWER TOOLS



# > DRILL BITS, TAP&DIES AND CUTTING&GRINDING WHEELS



# > BEARINGS, SEALS AND 'O' RINGS





# > FASTNERS



# > V BELTS & CAR CARE PRODUCTS





## **➢ GENERAL HARDWARE ITEMS**



# LIST OF PRODUCTS

- HYDRAULIC HOSES AND FITTINGS
- ➢ GENERAL HOSES AND FITTINGS (PVC & RUBBER)
- COMPOSITE HOSES (FOR OIL &CHEMICAL)
- STAINLESS STEEL HOSE ASSEMBLIES
- PVC LAY FLAT HOSES AND FITINGS
- FIRE HOSES & RELATED FITTINGS
- HOSE REELS & LUBRICATION SYSTEM
- SEAMLESS HYDRAULIC C.S TUBING
- EXPANSION BELLOWS
- CAM AND GROOVE COUPLERS
- BOSS COUPLINGS& CLAMPS
- BAUER COUPLINGS
- CHICAGO COUPLINGS
- STORZ COUPLINGS
- HOSE AND PIPE CLAMPS
- KING COMBINATION NIPPLES
- COMPRESSION FITTINGS
- HYDRAULIC VALVES
- QUICK COUPLINGS
- BUTT WELD PIPE FITTINGS AND FLANGES
- HAMMER UNIONS
- LIFTING EQUIPMENTS
- CLIMBING EQUIPMENTS
- WELDING CONSUMABLES&ACCESSORIES
- SAFTEY PRODUCTS
- FIRE FIGHTING EQUIPM