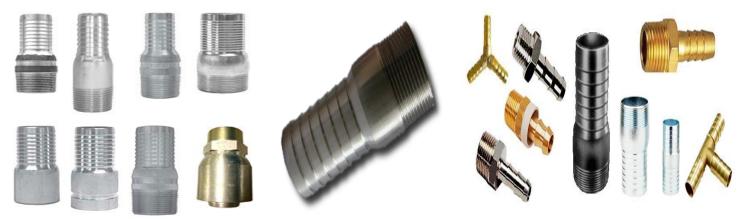

### > KING COMBINATION NIPPLES

- ✓ King Nipple/ Hose Nipple recommended for low pressure discharge and suction services for Compatible liquids.
- ✓ King nipple, Hose mender& Tee connections are used for both side and one side hose connections.
- ✓ Available in GI,Brass & SS in sizes from ¼" through 8"

## > COMPRESSION FITTINGS