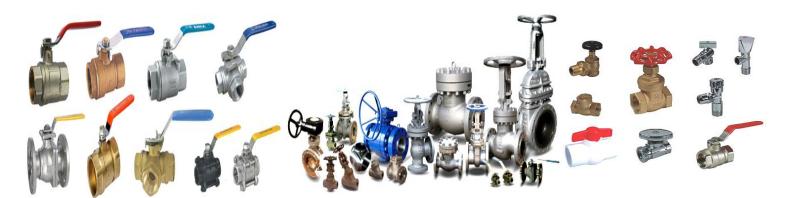

# > LIGHT / HEAVY DUTY VALVES

- ✓ Valves are mechanical devices that direct and controls the flow and pressure of liquids, gases, vapors, slurries etc.
- ✓ Different types of valves are available such as Gate,Globe,Plug,Ball,Butterfly,Check,Diaphragm,pinch, Pressure relief, Control valves etc.