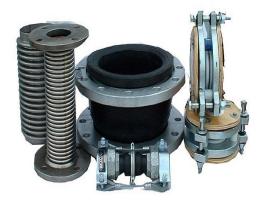

#### EXPANSION BELLOWS

- ✓ Pipe expansion joints are necessary in system that convey high temperature substance such as Steam Or Exhaust gases, or absorb movement and vibration
- ✓ A typical joint is bellows of metal (most commonly S.Steel), Plastic( Such as PTFE), Elastomer( rubber)