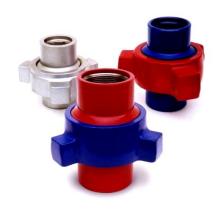

#### HAMMER UNIONS

- ✓ Hammer unions are commonly used in oilfield and industrial applications to seal two pieces of pipe or hose together by making a connection via threads or welds.
- ✓ Hammer unions are available in a wide range of sizes and in working pressure upto 20,000 psi.