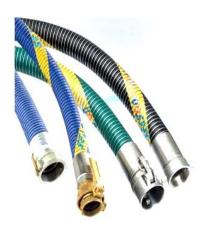

#### HYDRAULIC HOSES AND FITTINGS

- ✓ Hydraulic hose in DIN & SAE Standards for every type of application.
- ✓ High Pressure Steel wire Braided hoses (SAE 100 R1 R 16)
- ✓ High Pressure Steel wire Spiraled hoses (SAE 100 4 SP,4 SH)
- ✓ Bore Sizes From 3/16" 2"
- ✓ Extensive Range of Fitting Styles, One Pieces Elbow Constructions
- ✓ All Major Thread Standards to International Specifications

## > COMPOSITE HOSES AND FITTINGS

- ✓ Hoses are designed for wide range of Chemical Transfer, Cryogenic liquid, Fuel, Oil and Lubricant transfer applications where light weight and flexibility are essential.
- ✓ Custom assemblies are available with threaded, flanges or Cam and Groove end connections, typically in Brass, Carbon Steel and Aluminum.
- ✓ Up to 12"

#### GENERAL HOSES & FITTINGS

- ✓ General Purpose Hose and Assemblies provide a durable and reliable choice for every need.
- ✓ General Purpose Hoses enables Suction and Discharge of Chemical, Oil and Fuel, Water, Steam, Gases etc.
- ✓ Air Hoses, Lay flat Hoses, chemical Hoses, Oil & Fuel Hoses, Gas Hoses
- ✓ Available sizes up to 12"