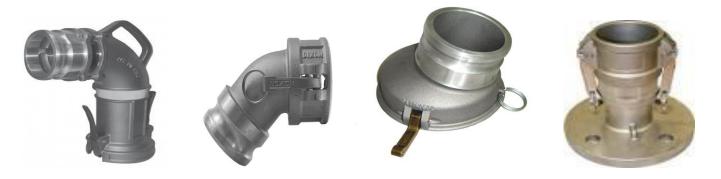

#### > CAM AND GROOVE COUPLERS

- ✓ Camlock coupling is a kind of quick connect coupling usually in most industries as a hose connection to avoid leakages.
- ✓ The most common type of cam couplings are Type A,B,C,D,E,F,DC and DP in BSP or NPT threads
- ✓ Available in Aluminum, Brass and S.S in sizes up to 8"