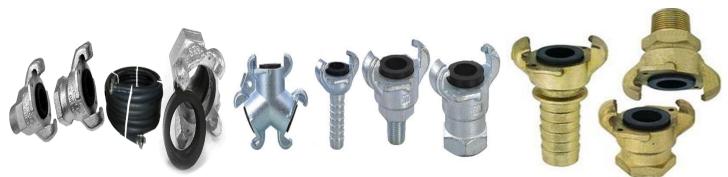

#### > CAM AND GROOVE COUPLERS

- ✓ Camlock coupling is a kind of quick connect coupling usually in most industries as a hose connection to avoid leakages.
- ✓ The most common type of cam couplings are Type A,B,C,D,E,F,DC and DP in BSP or NPT threads
- ✓ Available in Aluminum, Brass and S.S in sizes up to 8"

## > CHICAGO / AIR KING UNIVERSAL COUPLINGS

- ✓ Universal style couplings ,also known as "Chicago"/ "Crowfoot Couplings", are most commonly used On hose lines connecting Pneumatic tools to a compressed air source.
- ✓ Available in Malleable Iron, Brass and 316 S.S in sizes from ¼" through 2".

#### > STORZ COUPLINGS

- ✓ Storz Coupling is a type of hose coupling that connect using interlocking hooks and flanges.
- ✓ It is commonly used in fire hoses.
- ✓ Available in Brass and Aluminum in sizes from 1" through 5"