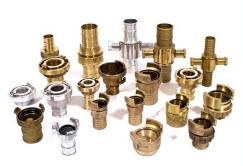

#### > CAM AND GROOVE COUPLERS

- ✓ Camlock coupling is a kind of quick connect coupling usually in most industries as a hose connection to avoid leakages.
- ✓ The most common type of cam couplings are Type A,B,C,D,E,F,DC and DP in BSP or NPT threads
- ✓ Available in Aluminum, Brass and S.S in sizes up to 8"

### > KING COMBINATION NIPPLES

- ✓ King Nipple/ Hose Nipple recommended for low pressure discharge and suction services for Compatible liquids.
- ✓ King nipple, Hose mender& Tee connections are used for both side and one side hose connections.
- ✓ Available in GI,Brass & SS in sizes from ¼" through 8"