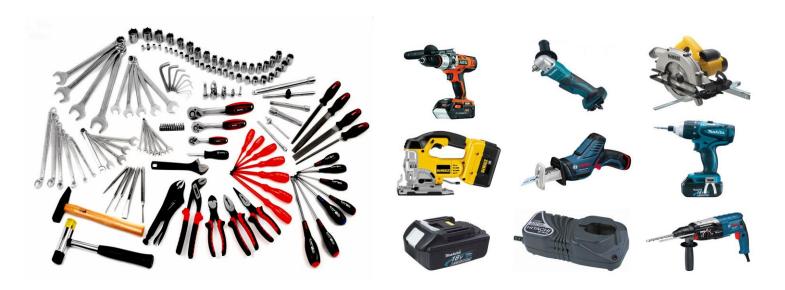

elief, Control valves etc.

## > OUICK COUPLINGS



✓ Quick couplings are used to connect or disconnect hydraulic or pneumatic lines quickly and easily with out the use of tools.

#### HAMMER UNIONS







- ✓ Hammer unions are commonly used in oilfield and industrial applications to seal two pieces of pipe or hose together by making a connection via threads or welds.
- ✓ Hammer unions are available in a wide range of sizes and in working pressure upto 20,000 psi.

#### > HOSE REELS



#### > WHIP CHECKS



## > COMPRESSION FITTINGS



# > WELDING CONSUMABLES & ACCESSORIES



# > SAFETY & FIRE FIGHTING EQUIPMENTS



# > LIFTING & CLIMPING EQUPMENTS



# **▶ WEIGHING EQUIPMENTS AND SCALES**



## > TESTING & MEASURING INSTRUMENTS



# > MEASURING TOOLS AND GAUGES



# > HAND & POWER TOOLS



# > DRILL BITS, TAP&DIES AND CUTTING&GRINDING WHEELS



# > BEARINGS, SEALS AND 'O' RINGS





# > FASTNERS



# > V BELTS & CAR CARE PRODUCTS





## **➢ GENERAL HARDWARE ITEMS**



# LIST OF PRODUCTS

- HYDRAULIC HOSES AND FITTINGS
- ➢ GENERAL HOSES AND FITTINGS (PVC & RUBBER)
- COMPOSITE HOSES (FOR OIL &CHEMICAL)
- STAINLESS STEEL HOSE ASSEMBLIES
- PVC LAY FLAT HOSES AND FITINGS
- FIRE HOSES & RELATED FITTINGS
- HOSE REELS & LUBRICATION SYSTEM
- SEAMLESS HYDRAULIC C.S TUBING
- EXPANSION BELLOWS
- CAM AND GROOVE COUPLERS
- BOSS COUPLINGS& CLAMPS
- BAUER COUPLINGS
- CHICAGO COUPLINGS
- STORZ COUPLINGS
- HOSE AND PIPE CLAMPS
- KING COMBINATION NIPPLES
- COMPRESSION FITTINGS
- HYDRAULIC VALVES
- QUICK COUPLINGS
- BUTT WELD PIPE FITTINGS AND FLANGES
- HAMMER UNIONS
- LIFTING EQUIPMENTS
- C