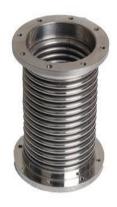

#### EXPANSION BELLOWS

- ✓ Pipe expansion joints are necessary in system that convey high temperature substance such as Steam Or Exhaust gases, or absorb movement and vibration
- ✓ A typical joint is bellows of metal (most commonly S.Steel), Plastic( Such as PTFE), Elastomer( rubber)