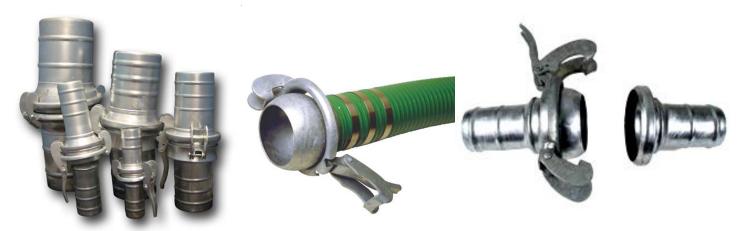

#### > CAM AND GROOVE COUPLERS

- ✓ Camlock coupling is a kind of quick connect coupling usually in most industries as a hose connection to avoid leakages.
- ✓ The most common type of cam couplings are Type A,B,C,D,E,F,DC and DP in BSP or NPT threads
- ✓ Available in Aluminum, Brass and S.S in sizes up to 8"

#### > STORZ COUPLINGS

- ✓ Storz Coupling is a type of hose coupling that connect using interlocking hooks and flanges.
- ✓ It is commonly used in fire hoses.
- ✓ Available in Brass and Aluminum in sizes from 1" through 5"