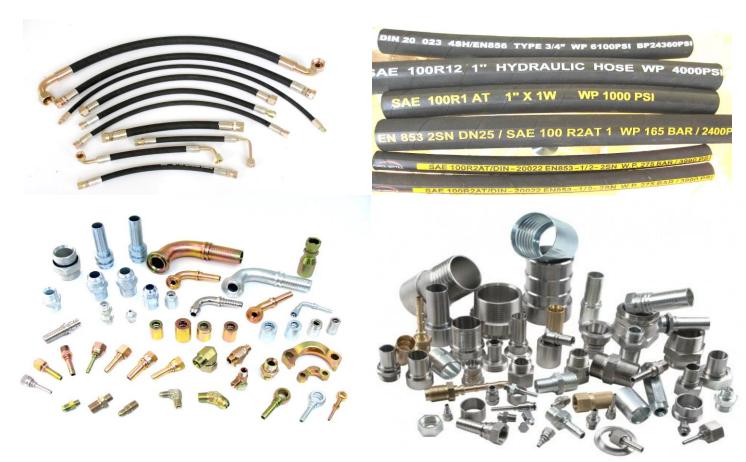

#### HYDRAULIC HOSES AND FITTINGS

- ✓ Hydraulic hose in DIN & SAE Standards for every type of application.
- ✓ High Pressure Steel wire Braided hoses (SAE 100 R1 R 16)
- ✓ High Pressure Steel wire Spiraled hoses (SAE 100 4 SP,4 SH)
- ✓ Bore Sizes From 3/16" 2"
- ✓ Extensive Range of Fitting Styles, One Pieces Elbow Constructions
- ✓ All Major Thread Standards to International Specifications

# > BUTTWELD PIPE FITTINGS / FLANGES

- ✓ A butt weld pipe fitting is a part of piping system, for changing direction, branching or change of Pipe diameter.
- ✓ There are many different types of fittings and they are the same in all sizes and schedules as the pipe.