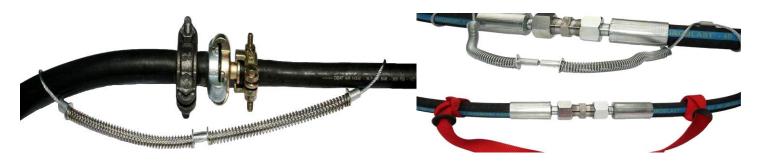

les as the pipe.

# > LIGHT / HEAVY DUTY VALVES



- ✓ Valves are mechanical devices that direct and controls the flow and pressure of liquids, gases, vapors, slurries etc.
- ✓ Different types of valves are available such as Gate,Globe,Plug,Ball,Butterfly,Check,Diaphragm,pinch, Pressure relief, Control valves etc.

## > OUICK COUPLINGS



✓ Quick couplings are used to connect or disconnect hydraulic or pneumatic lines quickly and easily with out the use of tools.

#### HAMMER UNIONS







- ✓ Hammer unions are commonly used in oilfield and industrial applications to seal two pieces of pipe or hose together by making a connection via threads or welds.
- ✓ Hammer unions are available in a wide range of sizes and in working pressure upto 20,000 psi.

#### > HOSE REELS



#### > WHIP CHECKS



## > COMPRESSION FITTINGS



# > WELDING CONSUMABLES & ACCESSORIES



# > SAFETY & FIRE FIGHTING EQUIPMENTS



# > LIFTING & CLIMPING EQUPMENTS



# **▶ WEIGHING EQUIPMENTS AND SCALES**



## > TESTING & MEASURING INSTRUMENTS



# > MEASURING TOOLS AND GAUGES



# > HAND & POWER TOOLS



# > DRILL BITS, TAP&DIES AND CUTTING&GRINDING WHEELS



# > BEARINGS, SEALS AND 'O' RINGS





# > FASTNERS



# > V BELTS & CAR CARE PRODUCTS





## **➢ GENERAL HARDWARE ITEMS**



# LIST OF PRODUCTS

- HYDRAULIC HOSES AND FITTINGS
- ➢ GENERAL HOSES AND FITTINGS (PVC & RUBBER)
- COMPOSITE HOSES (FOR OIL &CHEMICAL)
- STAINLESS STEEL HOSE ASSEMBLIES
- PVC LAY FLAT HOSES AND FITINGS
- FIRE HOSES & RELATED FITTINGS
- HOSE REELS & LUBRICATION SYSTEM
- SEAMLESS HYDRAULIC C.S TUBING
- EXPANSION BELLOWS
- CAM