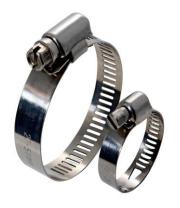

#### ► HOSE CLAMPS AND PIPE CLAMPS

✓ Hose Clamps are used to seal liquid or air connections on hoses. These clamps come in variety Of types and sizes to serve in many different applications.