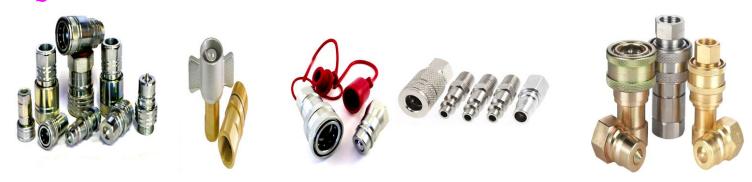

## > OUICK COUPLINGS

✓ Quick couplings are used to connect or disconnect hydraulic or pneumatic lines quickly and easily with out the use of tools.