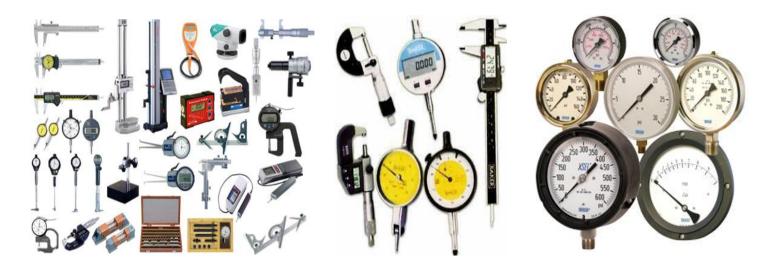

iaphragm,pinch, Pressure relief, Control valves etc.

## > OUICK COUPLINGS



✓ Quick couplings are used to connect or disconnect hydraulic or pneumatic lines quickly and easily with out the use of tools.

#### HAMMER UNIONS







- ✓ Hammer unions are commonly used in oilfield and industrial applications to seal two pieces of pipe or hose together by making a connection via threads or welds.
- ✓ Hammer unions are available in a wide range of sizes and in working pressure upto 20,000 psi.

#### > HOSE REELS



#### > WHIP CHECKS



## > COMPRESSION FITTINGS



# > WELDING CONSUMABLES & ACCESSORIES



# > SAFETY & FIRE FIGHTING EQUIPMENTS



# > LIFTING & CLIMPING EQUPMENTS



# **▶ WEIGHING EQUIPMENTS AND SCALES**



## > TESTING & MEASURING INSTRUMENTS



# > MEASURING TOOLS AND GAUGES



# > HAND & POWER TOOLS



# > DRILL BITS, TAP&DIES AND CUTTING&GRINDING WHEELS



# > BEARINGS, SEALS AND 'O' RINGS





# > FASTNERS



# > V BELTS & CAR CARE PRODUCTS





## **➢ GENERAL HARDWARE ITEMS**



# LIST OF PRODUCTS

- HYDRAULIC HOSES AND FITTINGS
- ➢ GENERAL HOSES AND FITTINGS (PVC & RUBBER)
- COMPOSITE HOSES (FOR OIL &CHEMICAL)
- STAINLESS STEEL HOSE ASSEMBLIES
- PVC LAY FLAT HOSES AND FITINGS
- FIRE HOSES & RELATED FITTINGS
- HOSE REELS & LUBRICATION SYSTEM
- SEAMLESS HYDRAULIC C.S TUBING
- EXPANSION BELLOWS
- CAM AND GROOVE COUPLERS
- BOSS COUPLINGS& CLAMPS
- BAUER COUPLINGS
- CHICAGO COUPLINGS
- STORZ COUPLINGS
- HOSE AND PIPE CLAMPS
- KING COMBINATION NIPPLES
- COMPRESSION FITTINGS
- HYDRAULIC VALVES
- QUICK COUPLINGS
- BUTT WELD PIPE FITTINGS AND FLANGES
- HAMMER UNION