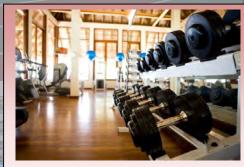

## Gym Rubber flooring

- Comes in Tiles and rolls.
- Comes in different thickness from 5mm to 50 mm.
- Comes in different colors and mix of colors.
- Provides safety.
- Sound absorption.

Rubber flooring is produced from sustainable materials, that reduces demand on eco system. It is good indoor and outdoor purpose. Suitable for gym, Fitness center, children's play area and sound insulation