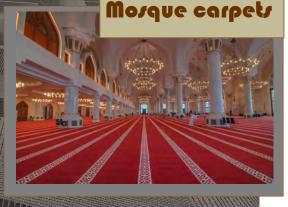

.



# **PVC/Vinyl** Flooring

kinds of PVC / Vinyl flooring are Homogeneous, Heterogeneous and LVT



Homogeneous and Heterogeneous PVC / Vinyl flooring. It is suitable for heavy duty commercial areas like port cabins, prefabricated buildings, Shops, Offices, Hospitals and Schools. It is coming in directional and non directional patterns



### luxury Vinyl Tiles/Planks

Thickness::2mm, 3 mm, 4 mm, 5 mm Patterns: Wooden, Marble, Stone Shape: Plank model and tile model Luxury vinyl flooring provides an attractive option for high traffic areas. It is durable and water proof. Suitable for spa, restaurants, offices and residential areas



# **Carpet** Flooring





### Carpet tiles \$ Rolls

Thickness: 3 mm, 5mm, 8 mm Shape : Tiles and rolls Patterns: Strips, Checks, Circular, Wood pattern



### Ax minster Carpets



# Raised access Flooring



A raised access floor comprises of load bearing floor panels laid in a horizontal grid supported by adjustable vertical pedestals to provide an under floor space for the housing of electrical cables and drainage systems



Inserts: Cementatious, calcium sulphate, wood core Finishes: Bare, HPL, Vinyl, Laminate Thickness: 30 mm , 35 mm, 40 mm Size: 60 mm x 60 mm, 610 mm x 610 mm Pedestal height: 10 cm to 1 Mtr





# **Sports** Flooring

## Vinyl Sport*s* flooring



Multipurpose vinyl sports flooring is an indoor sport flooring which gives a great look to your sport field and gymnasium. It gives good performance comfort and safety. I tis heterogeneous vinyl flooring consisting of multiple layers with different functions

Thickness: 4.