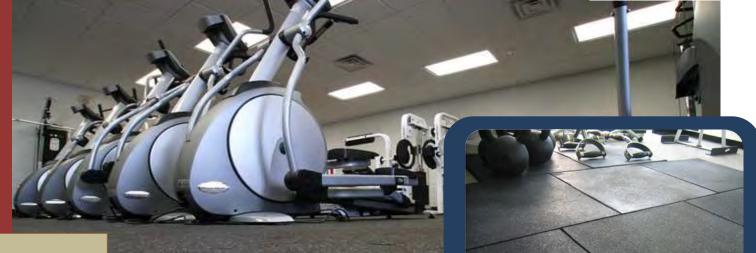

## Gym Rubber flooring

- Comes in Tiles and rolls.
- Comes in different thickness from 5mm to 50 mm.
- Comes in different colors and mix of colors.
- Provides safety.
- Sound absorption.

Rubber flooring is produced from sustainable materials, that reduces demand on eco system. It is good indoor and outdoor purpose. Suitable for gym, Fitness center, children's play area and sound insulation