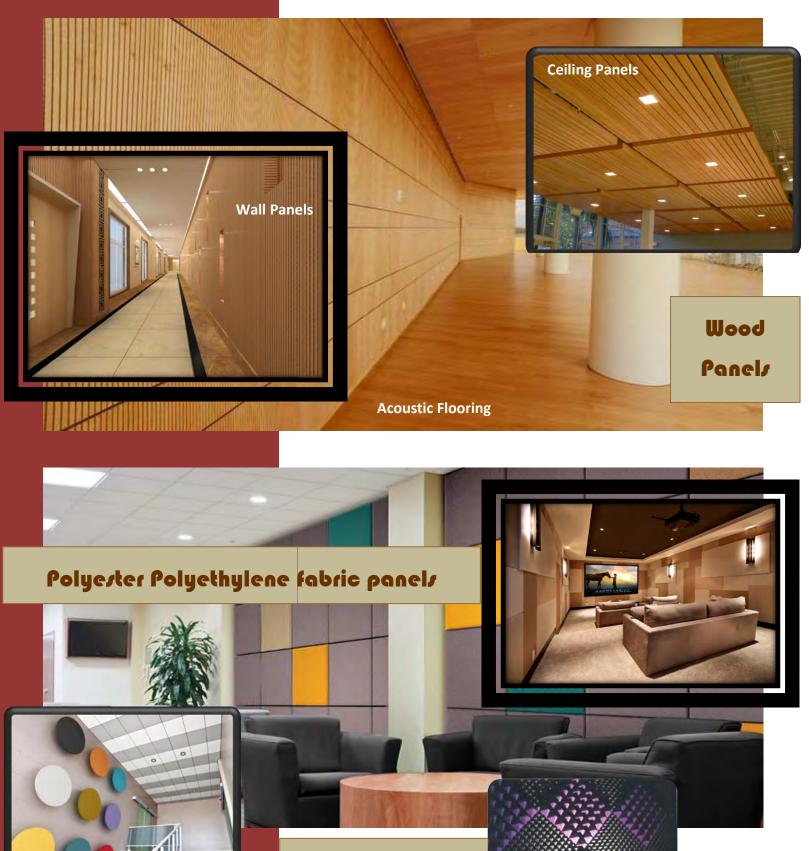

#### Acoustic Solutions

- Wall panel and ceiling
- Acoustic Flooring

# **Acoustic Wall & ceiling Panels**

Acoustic foam