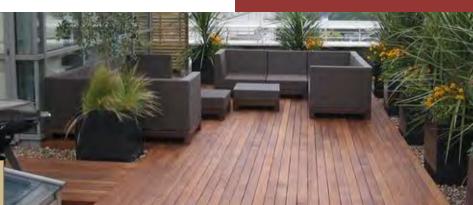

# Decking & Pargolas

Wood timber decking is used in number of ways as a part of garden landscaping, extending living area of house

### Wooden Decking

Size::18 mm, 20 mm, 22 mm Width: 140 mm, 145 mm, 150 mm Color: IPE, Iroko, Teak, Merbua

Size::18 mm, 20 mm, 22 mm Width: 140 mm, 145 mm, 150 mm Color: Natural wood , dark brown, Black, Grey, Reddish brown

### WPC Decking

Wood Plastic Composite (WPC) is made by mixing wood materials and plastic composit.WPC is environmental friendly and cost less maintenance. Suitable for swimming pool area, beaches and gardens