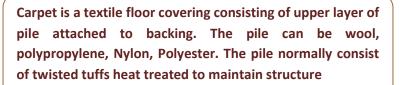

# **Carpet** Flooring

### Carpet tiles \$ Rolls

Thickness: 3 mm, 5mm, 8 mm Shape : Tiles and rolls Patterns: Strips, Checks, Circular, Wood pattern