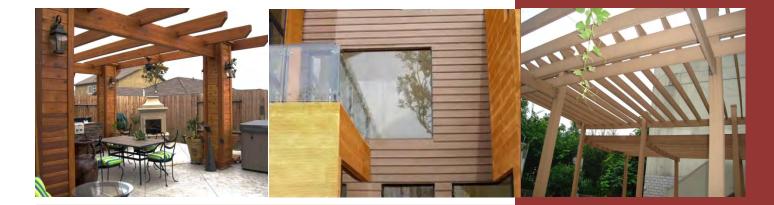

# Decking & Pargolas

Wood timber decking is used in number of ways as a part of garden landscaping, extending living area of house

#### WPC pergolas and wall cladding