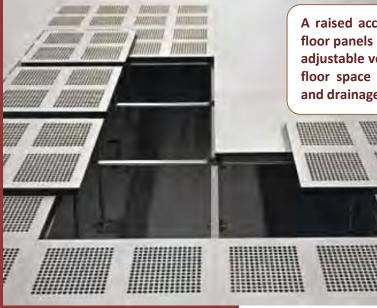

# Raised access Flooring

A raised access floor comprises of load bearing floor panels laid in a horizontal grid supported by adjustable vertical pedestals to provide an under floor space for the housing of electrical cables and drainage systems

Inserts: Cementatious, calcium sulphate, wood core Finishes: Bare, HPL, Vinyl, Laminate Thickness: 30 mm , 35 mm, 40 mm Size: 60 mm x 60 mm, 610 mm x 610 mm Pedestal height: 10 cm to 1 Mtr