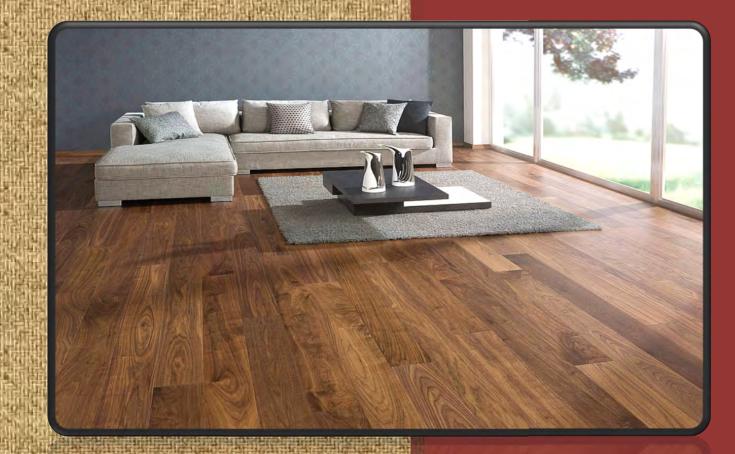

# Hard Wood Flooring

#### Solid Hard wood

Solid wood is a natural single piece of wood that is machine cut in to different sizes.

It is a best choice in rooms with heavy foot traffics and is durable enough to last a life time. Solid hard wood can be refinished multiple times. It can be sanded, stained and laqured for a clean and glossy finish or can be oiled and can be left untreated for a rustic natural look

Size::18 mm,20 mm,22 mm & 24 mm Width: 83 mm, 90 mm, 125 mm & 150 mm Color: Walnut, Oak, Maple, Mahogany & Cherry