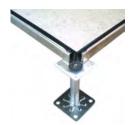

# Raised access Flooring

A raised access floor comprises of load bearing floor panels laid in a horizontal grid supported by adjustable vertical pedestals to provide an under floor space for the housing of electrical cables and drainage systems

Inserts: Cementatious, calcium sulphate, wood core Finishes: Bare, HPL, Vinyl, Laminate Thickness: 30 mm , 35 mm, 40 mm Size: 60 mm x 60 mm, 610 mm x 610 mm Pedestal height: 10 cm to 1 Mtr