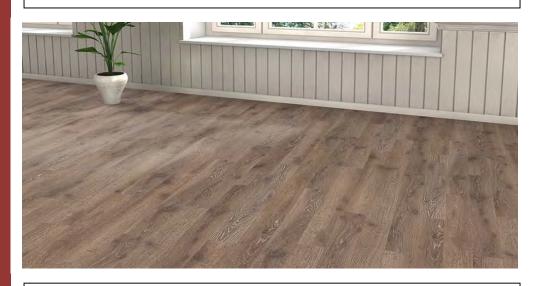

## Laminate Flooring

Thickness::7 mm, 8 mm, 10 mm, 12 mm Width: 189 mm Color: Walnut, Oak, Maple, Mahogany, Cherry, teak Merbua, Ask, Grey, Alder, Jatoba, Acasia

dietes & a de

Laminate wood flooring is made from composite wood pressed through at high temperatures. The image of hard wood is then placed over the composite wood converting it to form the laminate. MDF and HDF are most commonly used for making Laminate flooring. MDF and HDF are made from soft wood fibers that are broken down, combined with wax and risen binder and formed in to planks using high heat and pressure.