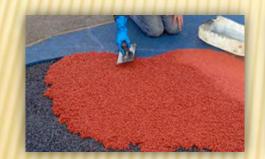

### **PRODUCT**

SBR or EPDM rubber wet pour flooring enable playground color design without limits. They fulfill highest safety standards, provide personalized color patterns and graphic designs which blend in perfectly with any surroundings, showcase the playing options offered, enhance recreational value and promote children's creativity

# **TECHNICAL DATA**

Material: Available in EPDM or SBR top wear layer, with recycled SBR base layer. EPDM is UV resistant and fast colored Color: available in all standard EPDM or SBR pigment colors as per the chart below. Also, any combination of colors possible Thickness: available in 1-10 cm, any customized thickness with customized wear and base layer thickness is possible Top Design: Plain top design with customized pattern designs and color choices. We help you in design also. Edge Design: Ramp on the edges, customized according to area, height and environment.