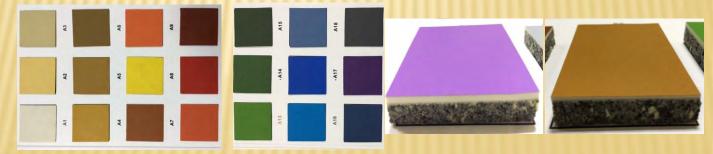

Basis: three-component PU based system, having PU sealant, self leveling strength coat and PU top coat.

Colors: Indian red, green, ochre, light and dark blue, light and dark grey and on request

Finish: Glossy finish

# **TECHNICAL DATA**

Material: Available in EPDM or SBR top wear layer, with recycled SBR base layer. EPDM is UV resistant and fast colored Color: available in all standard EPDM or SBR pigment colors as per the chart below. Also, any combination of colors possible Thickness: available in 1-10 cm, any customized thickness with customized wear and base layer thickness is possible Top Design: Plain top design with customized pattern designs and color choices. We help you in design also. Edge Design: Ramp on the edges, customized according to area, height and environment.

OUR EPDM COLOR RANGE

Colourful playground safety flooring companies dubai I Compound EPDM mat traders abu dhabi I EPDM granules flooring specialist dubai I EPDM gym floor suppliers uae I EPDM crumb rubber flooring manufacturer dubai I Polymeric EPDM flooring installers abu dhabi I Playground flooring specialist dubai I Kids play area flooring companies uae I Safety flooring contractors sharjah I Recycled EPDM rubber flooring stockiest Dubai I EPDM flecks rubber flooring uae I Polyurethane binder EPDM granules flooring companies dubai I Anti-bacterial EPDM rubber floor dubai I Strip SBR tiles Ajman I Anti-slip SBR rubber matting traders al ain I Wet pour floor installers uae I Virgin EPDM flooring stockiest UAE I Rubber mulch floor dubai I Bonded rubber mulch al ain I Seamless SBR floor specialist dubai I