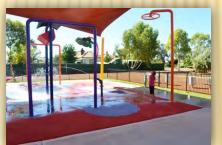

### **PRODUCT**

SBR or EPDM rubber wet pour flooring enable playground color design without limits. They fulfill highest safety standards, provide personalized color patterns and graphic designs which blend in perfectly with any surroundings, showcase the playing options offered, enhance recreational value and promote children's creativity

# **TECHNICAL DATA**

Material: Available in EPDM or SBR top wear layer, with recycled SBR base layer. EPDM is UV resistant and fast colored Color: available in all standard EPDM or SBR pigment colors as per the chart below. Also, any combination of colors possible Thickness: available in 1-10 cm, any customized thickness with customized wear and base layer thickness is possible Top Design: Plain top design with customized pattern designs and color choices. We help you in design also. Edge Design: Ramp on the edges, customized according to area, height and environment.