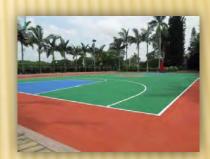

# TECHNICAL DATA

**Application:** Ideal for basketball, volleyball, handball, football and tennis external courts. Suitable for sports centers, schools, fitness centers, pavements, hallways. Applied easily, having low cost

Basis: three-component PU based system, having PU sealant, self leveling strength coat and PU top coat.

Colors: Indian red, green, ochre, light and dark blue, light and dark grey and on request

Finish: Glossy finish

Thickness: 2-3 mm PU top coat. Complement with 4-20 mm SBR base layer.

MULTI LAYER DESIGN WITH SBR BASE

SINGLE LAYER DESIGN

**COLOR RANGE** 