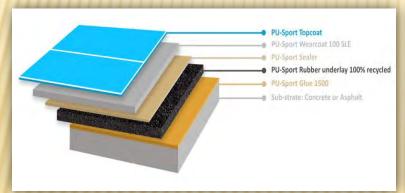

Basis: three-component PU based system, having PU sealant, self leveling strength coat and PU top coat.

Colors: Indian red, green, ochre, light and dark blue, light and dark grey and on request

Finish: Glossy finish

Thickness: 2-3 mm PU top coat. Complement with 4-20 mm SBR base layer.

MULTI LAYER DESIGN WITH SBR BASE

SINGLE LAYER DESIGN

**COLOR RANGE** 