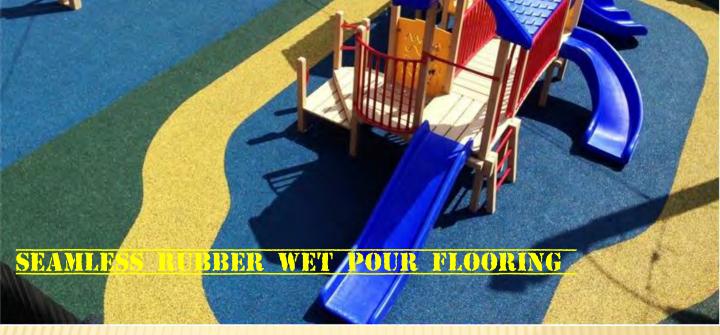

### **PRODUCT**

SBR or EPDM rubber wet pour flooring enable playground color design without limits. They fulfill highest safety standards, provide personalized color patterns and graphic designs which blend in perfectly with any surroundings, showcase the playing options offered, enhance recreational value and promote children's creativity

# **TECHNICAL DATA**

Material: Available in EPDM or SBR top wear layer, with recycled SBR base layer. EPDM is UV resistant and fast colored Color: available in all standard EPDM or SBR pigment colors as per the chart below. Also, any combination of colors possible Thickness: available in 1-10 cm, any customized thickness with customized wear and base layer thickness is possible Top Design: Plain top design with customized pattern designs and color choices. We help you in design also. Edge Design: Ramp on the edges, customized according to area, height and environment.