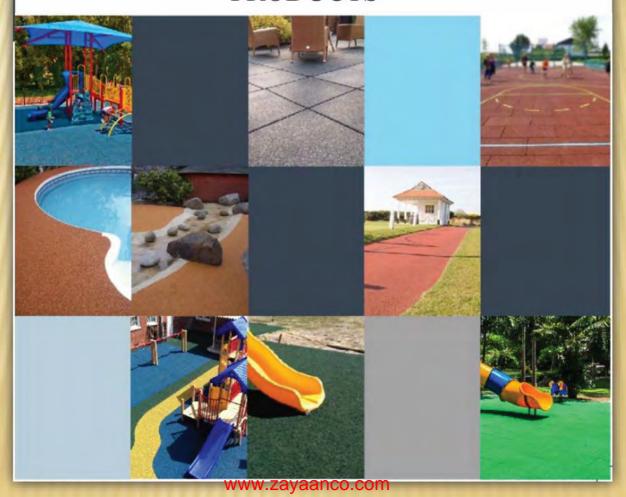

### **PRODUCT**

SBR or EPDM rubber wet pour flooring enable playground color design without limits. They fulfill highest safety standards, provide personalized color patterns and graphic designs which blend in perfectly with any surroundings, showcase the playing options offered, enhance recreational value and promote children's creativity

# **TECHNICAL DATA**

Material: Available in EPDM or SBR top wear layer, with recycled SBR base layer. EPDM is UV resistant and fast colored Color: available in all standard EPDM or SBR pigment colors as per the chart below. Also, any combination of colors possible Thickness: available in 1-10 cm, any customized thickness with customized wear and base layer thickness is possible Top Design: Plain top design with customized pattern designs and color choices. We help you in design also. Edge Design: Ramp on the edges, customized according to area, height and environment.