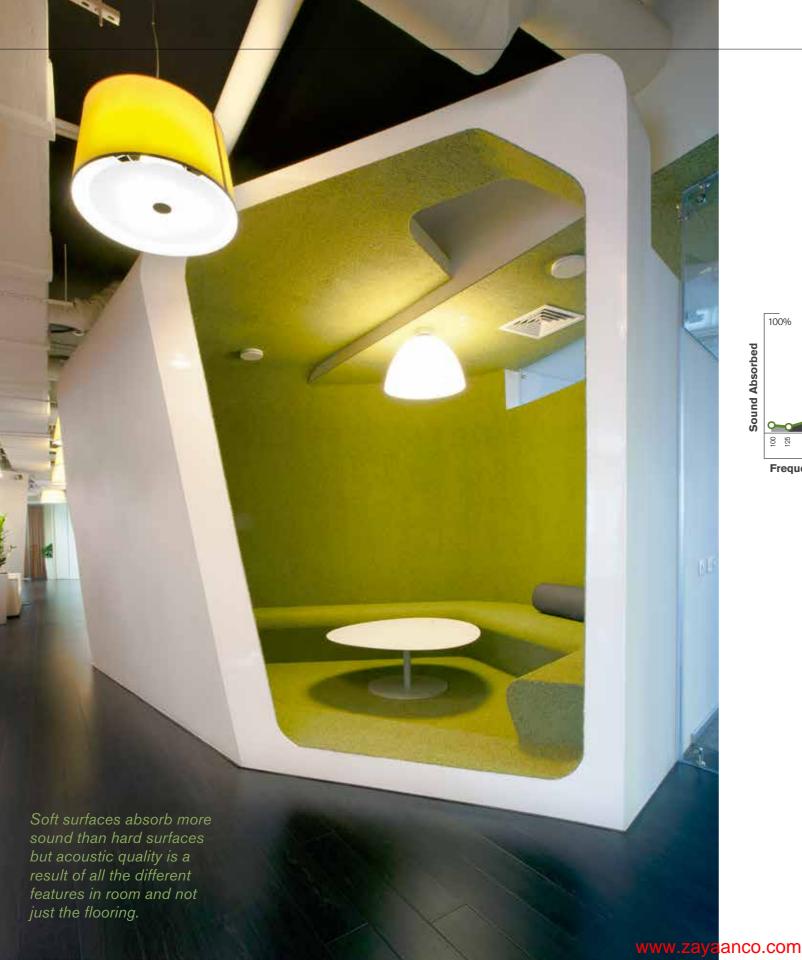

## Sound absorption

Sound absorption is measured across 18 different frequencies between 100Hz - 5000Hz. For example, here are the results for our Equilibrium product on SONE acoustic backing.

They are then averaged, rounded and weighted into a single value called the alpha w.

To be sure you address the specific type of sound

you want absorbed, use the alpha s values for the relevant frequencies. Humans are less sensitive to low frequencies, making the absorption of mid to high frequency sounds more important.