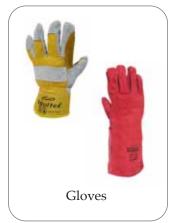

#### Personal Protective Equipments / Safety Work wear

- Coverall & Pant Shirt (100% Cotton and 35%-65% Poly Cotton)
- Safety Shoes (Brands Vaultex & Miller) with 6 months extendable warranty
- Safety Jacket Net / Fabric H/D / Mesh Yellow & Orange Color
- Goggles Clear White, Black
- Safety Helmet China and Vaultex H/D in various Colors
- Safety Hand Gloves Dotted, Yellow, Double Palm
- Safety Harness Half & Full Body with (H/D with Shock Absorbers) Certificates.