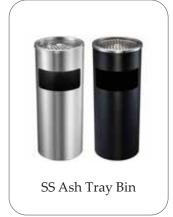

#### **Trash Bins**

S/S Pedal Bin with Black Lid

Trash Bin with Sensor Lid

SS Trash Bin Swing Lid