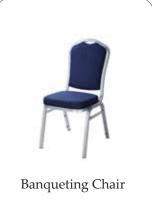

#### Hospitality Supplies (House Keeping and F&B Products)

- Crockery, Cutleries, Tableware & Glassware
- Guest Amenities & Accessories, Guest Slippers
- Hangers, Bathroom Scale
- Bed Linen / Bath Linen / Table Linen, Chair Cover and Bow
- Housekeeping Equipments House Keeping Trolley, Laundry Trolley
- Luggage Stand, Ironing Board, Sign Stand & Rack
- Room Safe, Hair Dryer, Tea Kettle, Welcome Tray
- Room Bins, Ice Bucket, Bread Basket
- Shoe Polishing Machine, Ground Ashtray
- Queue Control Post Stand & Rope, Display Stands and Alphabet Set
- Kitchen Utensils & Stewarding Supplies
- Buffet Display, Chaffing Dish, Juice Dispenser, Soup Tureen & Plate Warmer
- Kitchen Appliances, Toaster, Blender, Grinder Etc.
- Banquet Furniture Chair & Table
- Rollaway Bed, Carts & Food Service Trolleys
- Staff Canteen Utensils & Jumbo Trash Bin