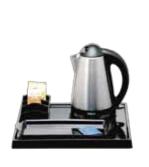

#### Hospitality Supplies (House Keeping and F&B Products)

- Crockery, Cutleries, Tableware & Glassware
- Guest Amenities & Accessories, Guest Slippers
- Hangers, Bathroom Scale
- Bed Linen / Bath Linen / Table Linen, Chair Cover and Bow
- Housekeeping Equipments House Keeping Trolley, Laundry Trolley
- Luggage Stand, Ironing Board, Sign Stand & Rack
- Room Safe, Hair Dryer, Tea Kettle, Welcome Tray
- Room Bins, Ice Bucket, Bread Basket
- Shoe Polishing Machine, Ground Ashtray
- Queue Control Post Stand & Rope, Display Stands and Alphabet Set
- Kitchen Utensils & Stewarding Supplies
- Buffet Display, Chaffing Dish, Juice Dispenser, Soup Tureen & Plate Warmer
- Kitchen Appliances, Toaster, Blender, Grinder Etc.
- Banquet Furniture Chair & Table
- Rollaway Bed, Carts & Food Service Trolleys
- Staff Canteen Utensils & Jumbo Trash Bin