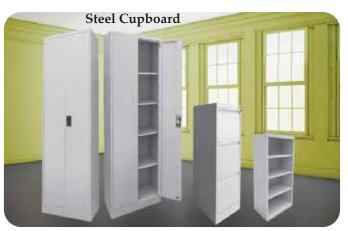

#### **Staff Accommodation Furniture**

- Steel Bunk Bed, Steel Single Bed, MDF Single Bed,
- Steel Lockers, Steel Cupboard, Wooden Cupboard, Shoe Rack
- Mattress, Bedding Set, (Bed Sheet, Pillow Cover Set) Pillow, Blanket and Comforter

### **Staff Accommodation Furniture**

**(1)** +971 6 7469375