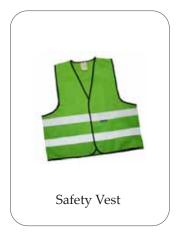

#### Personal Protective Equipments / Safety Work wear

- Coverall & Pant Shirt (100% Cotton and 35%-65% Poly Cotton)
- Safety Shoes (Brands Vaultex & Miller) with 6 months extendable warranty
- Safety Jacket Net / Fabric H/D / Mesh Yellow & Orange Color
- Goggles Clear White, Black
- Safety Helmet China and Vaultex H/D in various Colors
- Safety Hand Gloves Dotted, Yellow, Double Palm
- Safety Harness Half & Full Body with (H/D with Shock Absorbers) Certificates.

## Personal Protective Equipments / Safety Workwear

Coverall Shirt Pant

**(3)** +971 6 7469375