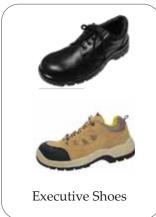

#### Personal Protective Equipments / Safety Work wear

- Coverall & Pant Shirt (100% Cotton and 35%-65% Poly Cotton)
- Safety Shoes (Brands Vaultex & Miller) with 6 months extendable warranty
- Safety Jacket Net / Fabric H/D / Mesh Yellow & Orange Color
- Goggles Clear White, Black
- Safety Helmet China and Vaultex H/D in various Colors
- Safety Hand Gloves Dotted, Yellow, Double Palm
- Safety Harness Half & Full Body with (H/D with Shock Absorbers) Certificates.