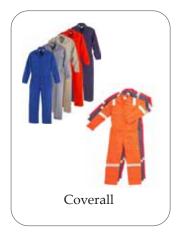

#### Personal Protective Equipments / Safety Work wear

- Coverall & Pant Shirt (100% Cotton and 35%-65% Poly Cotton)
- Safety Shoes (Brands Vaultex & Miller) with 6 months extendable warranty
- Safety Jacket Net / Fabric H/D / Mesh Yellow & Orange Color
- Goggles Clear White, Black
- Safety Helmet China and Vaultex H/D in various Colors
- Safety Hand Gloves Dotted, Yellow, Double Palm
- Safety Harness Half & Full Body with (H/D with Shock Absorbers) Certificates.

## Personal Protective Equipments / Safety Workwear

Coverall Shirt Pant

**(3)** +971 6 7469375