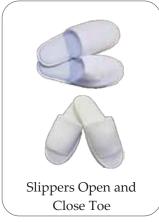

### Bed, Bath and Table Linen / Guest Amenities and Accessories

Bed Linen

**Mattress Protector** 

Blanket - Acrylic

Blanket - Thermal

Towels - Coloured

Towels - White

Table Linen

Leather Accessories

Wooden Hangers

Satin Hangers

**Guest Amenities** 

**Guest Amenity Tray** 

**Shower Curtain** 

Towel Rack

Melamine Crockery