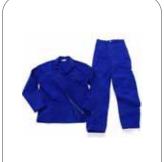

#### Personal Protective Equipments / Safety Work wear

- Coverall & Pant Shirt (100% Cotton and 35%-65% Poly Cotton)
- Safety Shoes (Brands Vaultex & Miller) with 6 months extendable warranty
- Safety Jacket Net / Fabric H/D / Mesh Yellow & Orange Color
- Goggles Clear White, Black
- Safety Helmet China and Vaultex H/D in various Colors
- Safety Hand Gloves Dotted, Yellow, Double Palm
- Safety Harness Half & Full Body with (H/D with Shock Absorbers) Certificates.

## Personal Protective Equipments / Safety Workwear

Coverall Shirt Pant

**(3)** +971 6 7469375