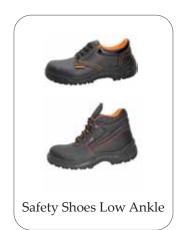

#### Personal Protective Equipments / Safety Work wear

- Coverall & Pant Shirt (100% Cotton and 35%-65% Poly Cotton)
- Safety Shoes (Brands Vaultex & Miller) with 6 months extendable warranty
- Safety Jacket Net / Fabric H/D / Mesh Yellow & Orange Color
- Goggles Clear White, Black
- Safety Helmet China and Vaultex H/D in various Colors
- Safety Hand Gloves Dotted, Yellow, Double Palm
- Safety Harness Half & Full Body with (H/D with Shock Absorbers) Certificates.