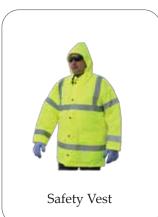

#### Personal Protective Equipments / Safety Work wear

- Coverall & Pant Shirt (100% Cotton and 35%-65% Poly Cotton)
- Safety Shoes (Brands Vaultex & Miller) with 6 months extendable warranty
- Safety Jacket Net / Fabric H/D / Mesh Yellow & Orange Color
- Goggles Clear White, Black
- Safety Helmet China and Vaultex H/D in various Colors
- Safety Hand Gloves Dotted, Yellow, Double Palm
- Safety Harness Half & Full Body with (H/D with Shock Absorbers) Certificates.