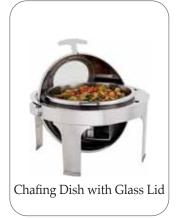

#### Hospitality Supplies (House Keeping and F&B Products)

- Crockery, Cutleries, Tableware & Glassware
- Guest Amenities & Accessories, Guest Slippers
- Hangers, Bathroom Scale
- Bed Linen / Bath Linen / Table Linen, Chair Cover and Bow
- Housekeeping Equipments House Keeping Trolley, Laundry Trolley
- Luggage Stand, Ironing Board, Sign Stand & Rack
- Room Safe, Hair Dryer, Tea Kettle, Welcome Tray
- Room Bins, Ice Bucket, Bread Basket
- Shoe Polishing Machine, Ground Ashtray
- Queue Control Post Stand & Rope, Display Stands and Alphabet Set
- Kitchen Utensils & Stewarding Supplies
- Buffet Display, Chaffing Dish, Juice Dispenser, Soup Tureen & Plate Warmer
- Kitchen Appliances, Toaster, Blender, Grinder Etc.
- Banquet Furniture Chair & Table
- Rollaway Bed, Carts & Food Service Trolleys
- Staff Canteen Utensils & Jumbo Trash Bin