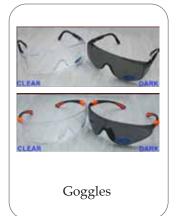

#### Personal Protective Equipments / Safety Work wear

- Coverall & Pant Shirt (100% Cotton and 35%-65% Poly Cotton)
- Safety Shoes (Brands Vaultex & Miller) with 6 months extendable warranty
- Safety Jacket Net / Fabric H/D / Mesh Yellow & Orange Color
- Goggles Clear White, Black
- Safety Helmet China and Vaultex H/D in various Colors
- Safety Hand Gloves Dotted, Yellow, Double Palm
- Safety Harness Half & Full Body with (H/D with Shock Absorbers) Certificates.