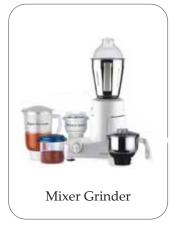

#### Hospitality Supplies (House Keeping and F&B Products)

- Crockery, Cutleries, Tableware & Glassware
- Guest Amenities & Accessories, Guest Slippers
- Hangers, Bathroom Scale
- Bed Linen / Bath Linen / Table Linen, Chair Cover and Bow
- Housekeeping Equipments House Keeping Trolley, Laundry Trolley
- Luggage Stand, Ironing Board, Sign Stand & Rack
- Room Safe, Hair Dryer, Tea Kettle, Welcome Tray
- Room Bins, Ice Bucket, Bread Basket
- Shoe Polishing Machine, Ground Ashtray
- Queue Control Post Stand & Rope, Display Stands and Alphabet Set
- Kitchen Utensils & Stewarding Supplies
- Buffet Display, Chaffing Dish, Juice Dispenser, Soup Tureen & Plate Warmer
- Kitchen Appliances, Toaster, Blender, Grinder Etc.
- Banquet Furniture Chair & Table
- Rollaway Bed, Carts & Food Service Trolleys
- Staff Canteen Utensils & Jumbo Trash Bin