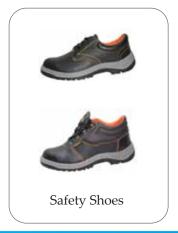

#### Personal Protective Equipments / Safety Work wear

- Coverall & Pant Shirt (100% Cotton and 35%-65% Poly Cotton)
- Safety Shoes (Brands Vaultex & Miller) with 6 months extendable warranty
- Safety Jacket Net / Fabric H/D / Mesh Yellow & Orange Color
- Goggles Clear White, Black
- Safety Helmet China and Vaultex H/D in various Colors
- Safety Hand Gloves Dotted, Yellow, Double Palm
- Safety Harness Half & Full Body with (H/D with Shock Absorbers) Certificates.