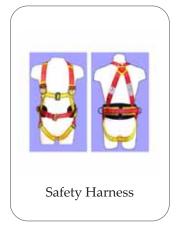

#### Personal Protective Equipments / Safety Work wear

- Coverall & Pant Shirt (100% Cotton and 35%-65% Poly Cotton)
- Safety Shoes (Brands Vaultex & Miller) with 6 months extendable warranty
- Safety Jacket Net / Fabric H/D / Mesh Yellow & Orange Color
- Goggles Clear White, Black
- Safety Helmet China and Vaultex H/D in various Colors
- Safety Hand Gloves Dotted, Yellow, Double Palm
- Safety Harness Half & Full Body with (H/D with Shock Absorbers) Certificates.