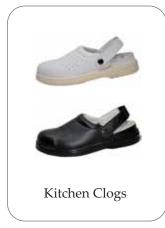

#### Personal Protective Equipments / Safety Work wear

- Coverall & Pant Shirt (100% Cotton and 35%-65% Poly Cotton)
- Safety Shoes (Brands Vaultex & Miller) with 6 months extendable warranty
- Safety Jacket Net / Fabric H/D / Mesh Yellow & Orange Color
- Goggles Clear White, Black
- Safety Helmet China and Vaultex H/D in various Colors
- Safety Hand Gloves Dotted, Yellow, Double Palm
- Safety Harness Half & Full Body with (H/D with Shock Absorbers) Certificates.