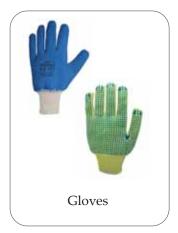

#### Personal Protective Equipments / Safety Work wear

- Coverall & Pant Shirt (100% Cotton and 35%-65% Poly Cotton)
- Safety Shoes (Brands Vaultex & Miller) with 6 months extendable warranty
- Safety Jacket Net / Fabric H/D / Mesh Yellow & Orange Color
- Goggles Clear White, Black
- Safety Helmet China and Vaultex H/D in various Colors
- Safety Hand Gloves Dotted, Yellow, Double Palm
- Safety Harness Half & Full Body with (H/D with Shock Absorbers) Certificates.