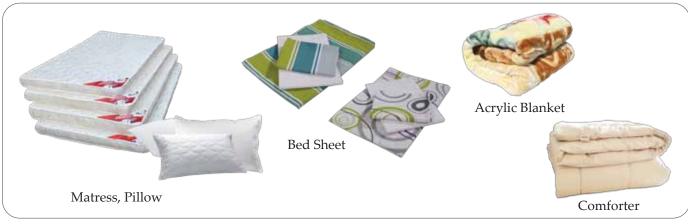

#### **Staff Accommodation Furniture**

- Steel Bunk Bed, Steel Single Bed, MDF Single Bed,
- Steel Lockers, Steel Cupboard, Wooden Cupboard, Shoe Rack
- Mattress, Bedding Set, (Bed Sheet, Pillow Cover Set) Pillow, Blanket and Comforter

### Bed, Bath and Table Linen / Guest Amenities and Accessories

Bed Linen

**Mattress Protector** 

Blanket - Acrylic

Blanket - Thermal

Towels - Coloured

Towels - White

Table Linen