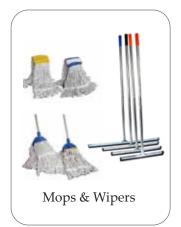

#### **Hygiene & Cleaning Products**

· Cleaning Tools including various types of Mops, Brushes, Wipers, Wringers, Dust Pans, Gloves and Cleaning Cloths Etc.