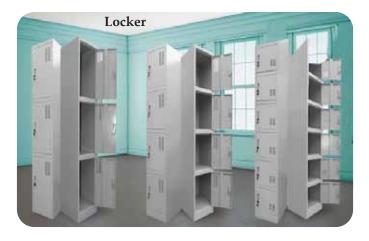

#### **Staff Accommodation Furniture**

- Steel Bunk Bed, Steel Single Bed, MDF Single Bed,
- Steel Lockers, Steel Cupboard, Wooden Cupboard, Shoe Rack
- Mattress, Bedding Set, (Bed Sheet, Pillow Cover Set) Pillow, Blanket and Comforter

### **Staff Accommodation Furniture**

**(1)** +971 6 7469375