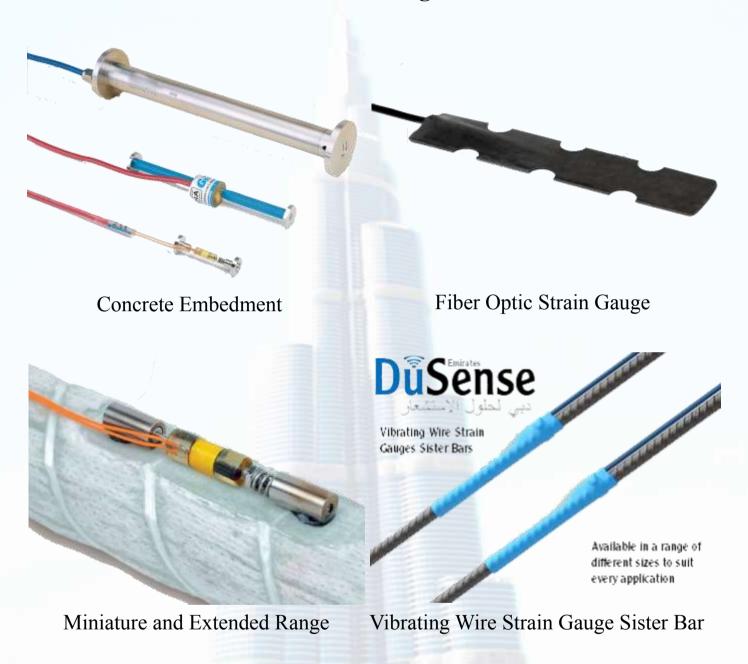

Load Testing
- Pile Testing
- Load Measurement / Weighing Systems
- Drilling Rigs and Drilling Products
- Strain Gauges
- Load Cells/ Weighing Scale
- Pre-Stressing and Post Tensioning Systems
- GeoSynthetic Mesh for Ground Movement Stabilisation
- Solar Energy and Equipments



## **Structural and Ground Monitoring**







#### **Geotechnical Instrumentation**







## **Bi-Directional Static Load Testing**





#### **Pile Testing**





#### Reference Beam Hydraulic pump Holders for PC+Data displacement Acquisition transducers Hydraulic hose Reinforcement Encased cage telltale wire Skin friction Strain gauges Super cell Skin Diversion friction structure

bearing



## **Load Measurement/ Weighing Systems**







## **Drilling Rigs and Drilling Products**





#### **Strain Gauges**





## **Load Cells/Weighing Scales**





## **Prestressing and Post Tensioning Systems**







### **Geosynthetic Mesh for Ground Movement Stabilisation**













## **Solar Energy**