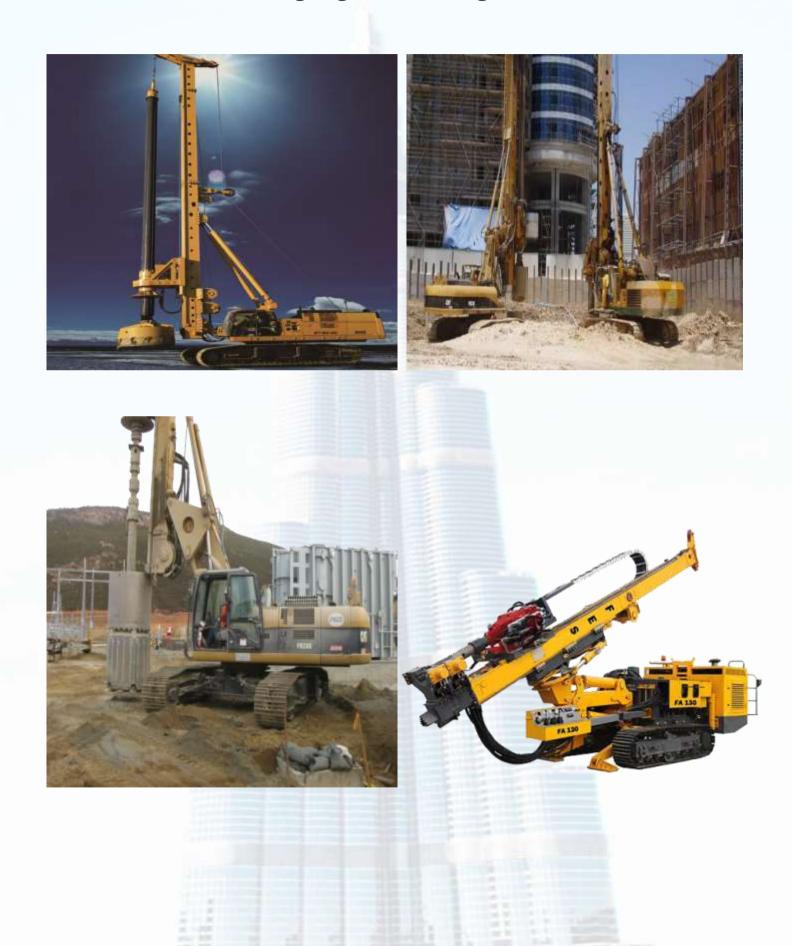

ion
- Bi-Directional Static Load Testing
- Pile Testing
- Load Measurement / Weighing Systems
- Drilling Rigs and Drilling Products
- Strain Gauges
- Load Cells/ Weighing Scale
- Pre-Stressing and Post Tensioning Systems
- GeoSynthetic Mesh for Ground Movement Stabilisation
- Solar Energy and Equipments



## **Structural and Ground Monitoring**







#### **Geotechnical Instrumentation**







## **Bi-Directional Static Load Testing**





#### **Pile Testing**





#### Reference Beam Hydraulic pump Holders for PC+Data displacement Acquisition transducers Hydraulic hose Reinforcement Encased cage telltale wire Skin friction Strain gauges Super cell Skin Diversion friction structure

bearing



## **Load Measurement/ Weighing Systems**







## **Drilling Rigs and Drilling Products**





#### **Strain Gauges**





## **Load Cells/Weighing Scales**





## **Prestressing and Post Tensioning Systems**







### **Geosynthetic Mesh for Ground Movement Stabilisation**













## **Solar Energy**