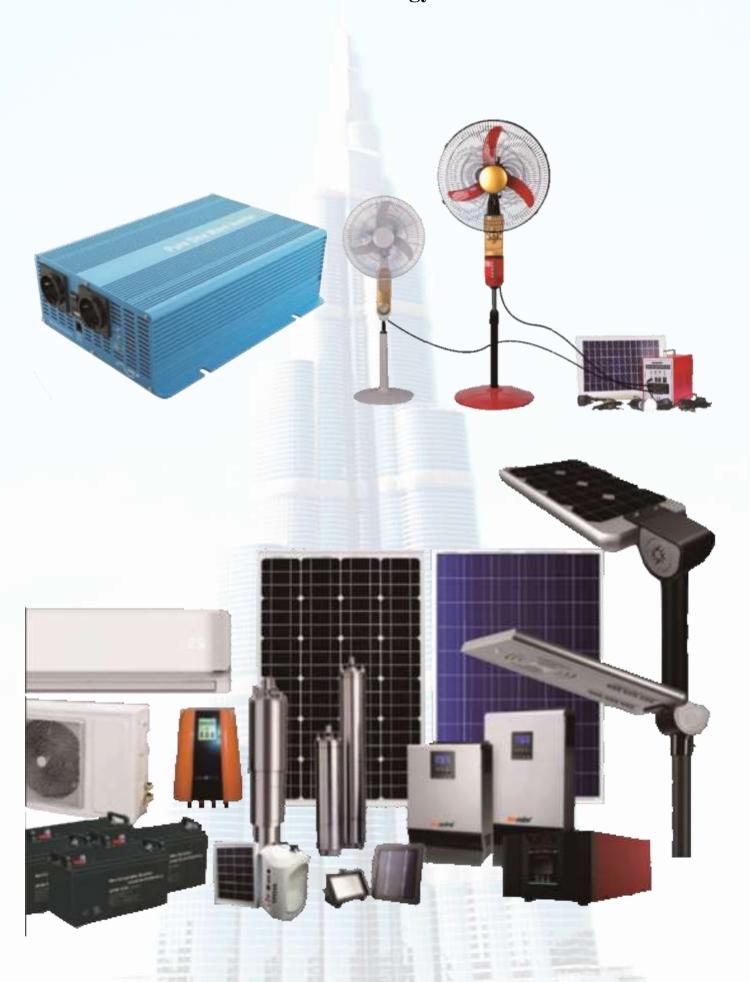

- GeoSynthetic Mesh for Ground Movement Stabilisation
- Solar Energy and Equipments



## **Structural and Ground Monitoring**







#### **Geotechnical Instrumentation**







## **Bi-Directional Static Load Testing**





#### **Pile Testing**





#### Reference Beam Hydraulic pump Holders for PC+Data displacement Acquisition transducers Hydraulic hose Reinforcement Encased cage telltale wire Skin friction Strain gauges Super cell Skin Diversion friction structure

bearing



## **Load Measurement/ Weighing Systems**







## **Drilling Rigs and Drilling Products**





#### **Strain Gauges**





## **Load Cells/Weighing Scales**





## **Prestressing and Post Tensioning Systems**







### **Geosynthetic Mesh for Ground Movement Stabilisation**













## **Solar Energy**