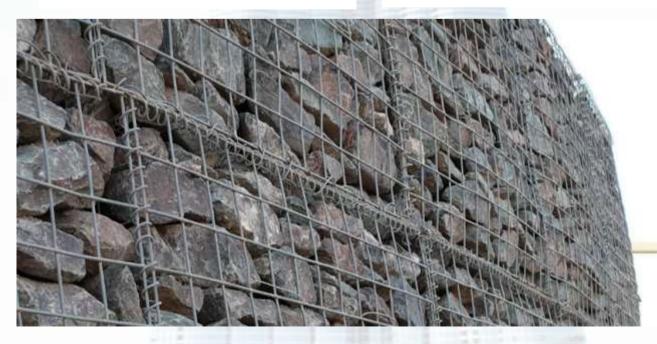

d Post Tensioning Systems
- GeoSynthetic Mesh for Ground Movement Stabilisation
- Solar Energy and Equipments



## **Structural and Ground Monitoring**







#### **Geotechnical Instrumentation**







## **Bi-Directional Static Load Testing**





#### **Pile Testing**





#### Reference Beam Hydraulic pump Holders for PC+Data displacement Acquisition transducers Hydraulic hose Reinforcement Encased cage telltale wire Skin friction Strain gauges Super cell Skin Diversion friction structure

bearing



## **Load Measurement/ Weighing Systems**







## **Drilling Rigs and Drilling Products**





#### **Strain Gauges**





## **Load Cells/Weighing Scales**





## **Prestressing and Post Tensioning Systems**







### **Geosynthetic Mesh for Ground Movement Stabilisation**













## **Solar Energy**