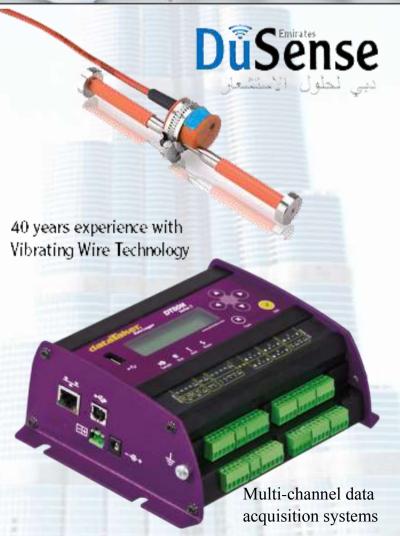

DuSense represents a small number of International companies whose activities are related to our own.

## memantracourt avongard

Advanced Intelligent Instrumentation























#### Clientele























UNIVERSAL PILING COMPANY





# A selection of our Company Activities, Products and Services

- Structural and Ground Monitoring
- Geotechnical Instrumentation and Investigation
- Bi-Directional Static Load Testing
- Pile Testing
- Load Measurement / Weighing Systems
- Drilling Rigs and Drilling Products
- Strain Gauges
- Load Cells/ Weighing Scale
- Pre-Stressing and Post Tensioning Systems
- GeoSynthetic Mesh for Ground Movement Stabilisation
- Solar Energy and Equipments



## **Structural and Ground Monitoring**







#### **Geotechnical Instrumentation**







## **Bi-Directional Static Load Testing**





#### **Pile Testing**





#### Reference Beam Hydraulic pump Holders for PC+Data displacement Acquisition transducers Hydraulic hose Reinforcement Encased cage telltale wire Skin friction Strain gauges Super cell Skin Diversion friction structure

bearing



## **Load Measurement/ Weighing Systems**







## **Drilling Rigs and Drilling Products**





#### **Strain Gauges**





## **Load Cells/Weighing Scales**





## **Prestressing and Post Tensioning Systems**







### **Geosynthetic Mesh for Ground Movement Stabilisation**













## **Solar Energy**