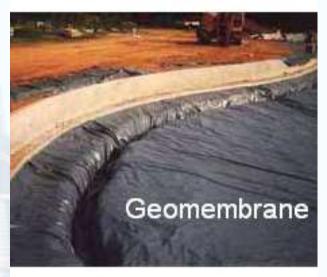

ing and Post Tensioning Systems
- GeoSynthetic Mesh for Ground Movement Stabilisation
- Solar Energy and Equipments



## **Structural and Ground Monitoring**







#### **Geotechnical Instrumentation**







## **Bi-Directional Static Load Testing**





#### **Pile Testing**





#### Reference Beam Hydraulic pump Holders for PC+Data displacement Acquisition transducers Hydraulic hose Reinforcement Encased cage telltale wire Skin friction Strain gauges Super cell Skin Diversion friction structure

bearing



## **Load Measurement/ Weighing Systems**







## **Drilling Rigs and Drilling Products**





#### **Strain Gauges**





## **Load Cells/Weighing Scales**





## **Prestressing and Post Tensioning Systems**







### **Geosynthetic Mesh for Ground Movement Stabilisation**













## **Solar Energy**