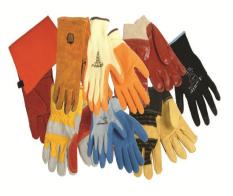

# **BUILDING MATERIALS AND SAFETY ITEMS**

SH-D1 Safety Shoes

SH-D2 Safety Gloves