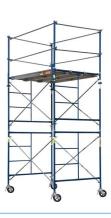

# **ALUMINUM SCAFFOLDING**

SHAHID INDUSTRIES — Aluminum Mobile Access Scaffoldings are the light-weight scaffolding access solutions which are used throughout the various Industries for both indoor & outdoor work where a stable & secure platform is required. Aluminum Mobile Access Scaffolding Towers & Ladders are ideal for maintenance, cleaning & installation work or where short term access is required with safety. Our solutions provide the customers maximum flexibility with the sizes & height according to their access requirements. The Aluminum Mobile Scaffolding Tower is very light weight, easy to assemble & dismantle. The components of the Aluminum Mobile Scaffolding Tower are transportable without difficulties & can be erected fast.

# **ALUMINUM SCAFFOLDING MOBILE TOWERS**

SH-1450 DOUBLE WIDTH Length 2.5m, Width 1.45m Height 2.0m to 15m

SH-1450-S STAIRWAY TOWER Length 2.5m, Width 1<u>45m</u> Height 2.0m to 15m with Stairs

SH-1450-B BRIDGE TOWER Length 2.5m, Width 1.45m Height 2.0m to 15m

**SH-80 SINGLE WIDTH** 

Length 1.8m, Width 0.80m Height 2.0m to 10.0m

SH-80-F SINGLE WIDTH FOLDABLE Length 1.8m, Width 0.80m Height 2.0m to 3.0m

SH-80-R SINGLE WIDTH Length 1.8m, Width 0.80m Height 2.0m to 10.0m

SH-P-1 PODIUM TOWER Length 0.75m, Base Depth 1.35m Podium Height 2.0m with 2 Steps

SH-1450-R DOUBLE WIDTH

Length 2.50m, Width 01.45m Height 2.0m to 15.0m

SH-P-2 PODIUM TOWER Length 0.75m, Base Depth 1.35m Podium Height 2.5m with 3 Steps