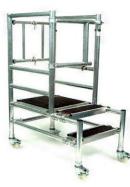

#### **Components Details**

#### **Castor Wheels**

Sizes : 8" Dual Brake with/without Jacks & 6" Single Brake with/Without Jacks

#### Frames & Guardrails

Sizes : 1.45M x 2.50M & 0.8 M x 1.8 M

Height : 2.0M (4 Rungs & 8 Rungs) & 1.0M Height (2 Rungs & 4 Rungs)

#### **Braces**

Horizontal Braces = Length (2.5M & 1.8 M) with locking hooks at the end

Diagonal Braces = Length (2.6M & 1.6M) with locking hooks at the end

#### **Stabilizers**

Small – 3.0M, Medium – 4.5M & Long – 4.5M

#### Platforms

Types : Aluminum Standard Platform & Aluminum Trapdoor Platform

Sizes : 2.50M Long & 1.80M Long

Aluminum Frame with Anti-slip Wooden Surface with Hooks