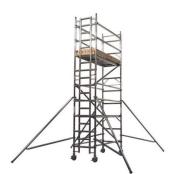

# **ALUMINUM SCAFFOLDING**

SHAHID INDUSTRIES — Aluminum Mobile Access Scaffoldings are the light-weight scaffolding access solutions which are used throughout the various Industries for both indoor & outdoor work where a stable & secure platform is required. Aluminum Mobile Access Scaffolding Towers & Ladders are ideal for maintenance, cleaning & installation work or where short term access is required with safety. Our solutions provide the customers maximum flexibility with the sizes & height according to their access requirements. The Aluminum Mobile Scaffolding Tower is very light weight, easy to assemble & dismantle. The components of the Aluminum Mobile Scaffolding Tower are transportable without difficulties & can be erected fast.

#### **Components Details**

# **ALUMINUM SCAFFOLDING MOBILE TOWERS**

SH-1450 DOUBLE WIDTH Length 2.5m, Width 1.45m Height 2.0m to 15m

SH-1450-S STAIRWAY TOWER Length 2.5m, Width 1<u>45m</u> Height 2.0m to 15m with Stairs

SH-1450-B BRIDGE TOWER Length 2.5m, Width 1.45m Height 2.0m to 15m