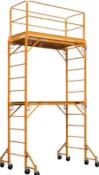

# **ALUMINUM SCAFFOLDING**

SHAHID INDUSTRIES — Aluminum Mobile Access Scaffoldings are the light-weight scaffolding access solutions which are used throughout the various Industries for both indoor & outdoor work where a stable & secure platform is required. Aluminum Mobile Access Scaffolding Towers & Ladders are ideal for maintenance, cleaning & installation work or where short term access is required with safety. Our solutions provide the customers maximum flexibility with the sizes & height according to their access requirements. The Aluminum Mobile Scaffolding Tower is very light weight, easy to assemble & dismantle. The components of the Aluminum Mobile Scaffolding Tower are transportable without difficulties & can be erected fast.

# **ALUMINUM SCAFFOLDING MOBILE TOWERS**

SH-1450 DOUBLE WIDTH Length 2.5m, Width 1.45m Height 2.0m to 15m

SH-1450-S STAIRWAY TOWER Length 2.5m, Width 1<u>45m</u> Height 2.0m to 15m with Stairs

SH-1450-B BRIDGE TOWER Length 2.5m, Width 1.45m Height 2.0m to 15m