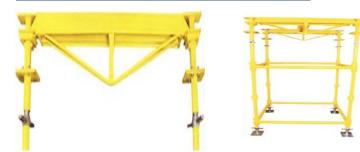

# **STEEL SCAFFOLDING TOWERS**

SH-B1 BAKER TOWER Length 1.87m, Width 0.75m Height 2.0m without handrails

SH-B2 BAKER TOWER Length 1.87m, Width 0.75m Height 2.0m with Handrails

SH-B3 BAKER TOWER Length 1.87m, Width 0.75m Height 3.0m with Guardrails

SH-B4 BAKER TOWER Length 1.87m, Width 0.75m Height 4.0m & 5.0m

SH-L1 Warehouse Ladder Length 2m-3m, Width 0.60m - 1.0m Height 2.0m to 4.0m

SH-S1 STEEL TOWER Length 0.5m-2.5, Width 0.5m-2.5m Height 2.0m to 10.0m