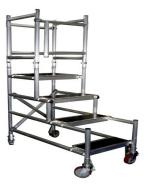

# **ALUMINUM SCAFFOLDING MOBILE TOWERS**

SH-1450 DOUBLE WIDTH Length 2.5m, Width 1.45m Height 2.0m to 15m

SH-1450-S STAIRWAY TOWER Length 2.5m, Width 1<u>45m</u> Height 2.0m to 15m with Stairs

SH-1450-B BRIDGE TOWER Length 2.5m, Width 1.45m Height 2.0m to 15m

SH-P-1 PODIUM TOWER Length 0.75m, Base Depth 1.35m Podium Height 2.0m with 2 Steps

SH-1450-R DOUBLE WIDTH

Length 2.50m, Width 01.45m Height 2.0m to 15.0m

SH-P-2 PODIUM TOWER Length 0.75m, Base Depth 1.35m Podium Height 2.5m with 3 Steps