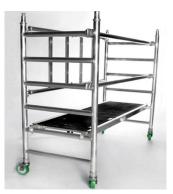

#### **Components Details**

#### **Castor Wheels**

Sizes : 8" Dual Brake with/without Jacks & 6" Single Brake with/Without Jacks

#### Frames & Guardrails

Sizes : 1.45M x 2.50M & 0.8 M x 1.8 M

Height : 2.0M (4 Rungs & 8 Rungs) & 1.0M Height (2 Rungs & 4 Rungs)

#### **Braces**

Horizontal Braces = Length (2.5M & 1.8 M) with locking hooks at the end

Diagonal Braces = Length (2.6M & 1.6M) with locking hooks at the end

#### **Stabilizers**

Small – 3.0M, Medium – 4.5M & Long – 4.5M

#### Platforms

Types : Aluminum Standard Platform & Aluminum Trapdoor Platform

Sizes : 2.50M Long & 1.80M Long

Aluminum Frame with Anti-slip Wooden Surface with Hooks