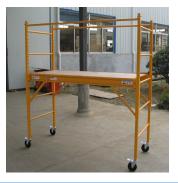

# **ALUMINUM SCAFFOLDING**

SHAHID INDUSTRIES — Aluminum Mobile Access Scaffoldings are the light-weight scaffolding access solutions which are used throughout the various Industries for both indoor & outdoor work where a stable & secure platform is required. Aluminum Mobile Access Scaffolding Towers & Ladders are ideal for maintenance, cleaning & installation work or where short term access is required with safety. Our solutions provide the customers maximum flexibility with the sizes & height according to their access requirements. The Aluminum Mobile Scaffolding Tower is very light weight, easy to assemble & dismantle. The components of the Aluminum Mobile Scaffolding Tower are transportable without difficulties & can be erected fast.

# **ALUMINUM SCAFFOLDING MOBILE TOWERS**

SH-1450 DOUBLE WIDTH Length 2.5m, Width 1.45m Height 2.0m to 15m

SH-1450-S STAIRWAY TOWER Length 2.5m, Width 1<u>45m</u> Height 2.0m to 15m with Stairs

SH-1450-B BRIDGE TOWER Length 2.5m, Width 1.45m Height 2.0m to 15m