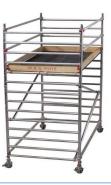

# **ALUMINUM SCAFFOLDING**

SHAHID INDUSTRIES — Aluminum Mobile Access Scaffoldings are the light-weight scaffolding access solutions which are used throughout the various Industries for both indoor & outdoor work where a stable & secure platform is required. Aluminum Mobile Access Scaffolding Towers & Ladders are ideal for maintenance, cleaning & installation work or where short term access is required with safety. Our solutions provide the customers maximum flexibility with the sizes & height according to their access requirements. The Aluminum Mobile Scaffolding Tower is very light weight, easy to assemble & dismantle. The components of the Aluminum Mobile Scaffolding Tower are transportable without difficulties & can be erected fast.

#### **Components Details**

#### Platforms

Types : Aluminum Standard Platform & Aluminum Trapdoor Platform

Sizes : 2.50M Long & 1.80M Long

Aluminum Frame with Anti-slip Wooden Surface with Hooks