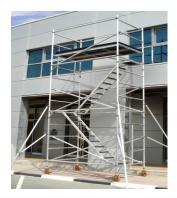

# **ALUMINUM SCAFFOLDING**

SHAHID INDUSTRIES — Aluminum Mobile Access Scaffoldings are the light-weight scaffolding access solutions which are used throughout the various Industries for both indoor & outdoor work where a stable & secure platform is required. Aluminum Mobile Access Scaffolding Towers & Ladders are ideal for maintenance, cleaning & installation work or where short term access is required with safety. Our solutions provide the customers maximum flexibility with the sizes & height according to their access requirements. The Aluminum Mobile Scaffolding Tower is very light weight, easy to assemble & dismantle. The components of the Aluminum Mobile Scaffolding Tower are transportable without difficulties & can be erected fast.

# **ALUMINUM SCAFFOLDING MOBILE TOWERS**

SH-1450 DOUBLE WIDTH Length 2.5m, Width 1.45m Height 2.0m to 15m

SH-1450-S STAIRWAY TOWER Length 2.5m, Width 1<u>45m</u> Height 2.0m to 15m with Stairs

SH-1450-B BRIDGE TOWER Length 2.5m, Width 1.45m Height 2.0m to 15m