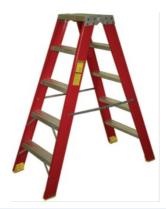

SH-L2 Warehouse Ladder Height 1.5m-3.8m, Steps 4 - 12 Load Rating 225kg

Email : info@shahidind.com, sales@shahidind.com | Web : www.shahidind.com

SH-S2 STEEL TOWER Length 2.0m , Width 1.5m Height 2.0m to 10.0m

SH-L3 Fiberglass Ladder Height 1.5m-3.8m, Steps 4 - 12 Load Rating 225kg

# <u>"A" - Type LADDERS</u>

SHAHID Industries

Phone : +971 65567674 | Mobile : +971 566467392 , +971 551144401