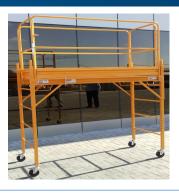

# **ALUMINUM SCAFFOLDING**

SHAHID INDUSTRIES — Aluminum Mobile Access Scaffoldings are the light-weight scaffolding access solutions which are used throughout the various Industries for both indoor & outdoor work where a stable & secure platform is required. Aluminum Mobile Access Scaffolding Towers & Ladders are ideal for maintenance, cleaning & installation work or where short term access is required with safety. Our solutions provide the customers maximum flexibility with the sizes & height according to their access requirements. The Aluminum Mobile Scaffolding Tower is very light weight, easy to assemble & dismantle. The components of the Aluminum Mobile Scaffolding Tower are transportable without difficulties & can be erected fast.

# **ALUMINUM SCAFFOLDING MOBILE TOWERS**

SH-1450 DOUBLE WIDTH Length 2.5m, Width 1.45m Height 2.0m to 15m

SH-1450-S STAIRWAY TOWER Length 2.5m, Width 1<u>45m</u> Height 2.0m to 15m with Stairs

SH-1450-B BRIDGE TOWER Length 2.5m, Width 1.45m Height 2.0m to 15m