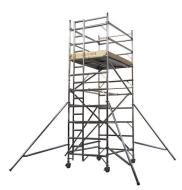

# **ALUMINUM SCAFFOLDING**

SHAHID INDUSTRIES — Aluminum Mobile Access Scaffoldings are the light-weight scaffolding access solutions which are used throughout the various Industries for both indoor & outdoor work where a stable & secure platform is required. Aluminum Mobile Access Scaffolding Towers & Ladders are ideal for maintenance, cleaning & installation work or where short term access is required with safety. Our solutions provide the customers maximum flexibility with the sizes & height according to their access requirements. The Aluminum Mobile Scaffolding Tower is very light weight, easy to assemble & dismantle. The components of the Aluminum Mobile Scaffolding Tower are transportable without difficulties & can be erected fast.

# **ALUMINUM SCAFFOLDING MOBILE TOWERS**

SH-1450 DOUBLE WIDTH Length 2.5m, Width 1.45m Height 2.0m to 15m

SH-1450-S STAIRWAY TOWER Length 2.5m, Width 1<u>45m</u> Height 2.0m to 15m with Stairs

SH-1450-B BRIDGE TOWER Length 2.5m, Width 1.45m Height 2.0m to 15m