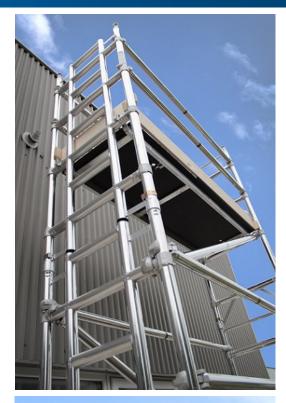

# **ALUMINUM SCAFFOLDING**

SHAHID INDUSTRIES — Aluminum Mobile Access Scaffoldings are the light-weight scaffolding access solutions which are used throughout the various Industries for both indoor & outdoor work where a stable & secure platform is required. Aluminum Mobile Access Scaffolding Towers & Ladders are ideal for maintenance, cleaning & installation work or where short term access is required with safety. Our solutions provide the customers maximum flexibility with the sizes & height according to their access requirements. The Aluminum Mobile Scaffolding Tower is very light weight, easy to assemble & dismantle. The components of the Aluminum Mobile Scaffolding Tower are transportable without difficulties & can be erected fast.

#### **Components Details**