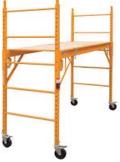

# **STEEL SCAFFOLDING TOWERS**

SH-B1 BAKER TOWER Length 1.87m, Width 0.75m Height 2.0m without handrails

SH-B2 BAKER TOWER Length 1.87m, Width 0.75m Height 2.0m with Handrails

SH-B3 BAKER TOWER Length 1.87m, Width 0.75m Height 3.0m with Guardrails

SH-B4 BAKER TOWER Length 1.87m, Width 0.75m Height 4.0m & 5.0m

SH-L1 Warehouse Ladder Length 2m-3m, Width 0.60m - 1.0m Height 2.0m to 4.0m

SH-S1 STEEL TOWER Length 0.5m-2.5, Width 0.5m-2.5m Height 2.0m to 10.0m