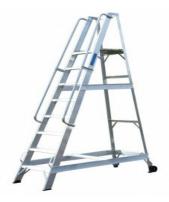

SH-L2 Warehouse Ladder Height 1.5m-3.8m, Steps 4 - 12 Load Rating 225kg

Email : info@shahidind.com, sales@shahidind.com | Web : www.shahidind.com

SH-S2 STEEL TOWER Length 2.0m , Width 1.5m Height 2.0m to 10.0m

SH-L3 Fiberglass Ladder Height 1.5m-3.8m, Steps 4 - 12 Load Rating 225kg

# <u>"A" - Type LADDERS</u>

SHAHID Industries

Phone : +971 65567674 | Mobile : +971 566467392 , +971 551144401