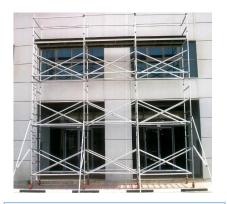

# **STEEL SCAFFOLDING TOWERS**

SH-B1 BAKER TOWER Length 1.87m, Width 0.75m Height 2.0m without handrails

SH-B2 BAKER TOWER Length 1.87m, Width 0.75m Height 2.0m with Handrails

SH-B3 BAKER TOWER Length 1.87m, Width 0.75m Height 3.0m with Guardrails

SH-B4 BAKER TOWER Length 1.87m, Width 0.75m Height 4.0m & 5.0m

SH-L1 Warehouse Ladder Length 2m-3m, Width 0.60m - 1.0m Height 2.0m to 4.0m

SH-S1 STEEL TOWER Length 0.5m-2.5, Width 0.5m-2.5m Height 2.0m to 10.0m