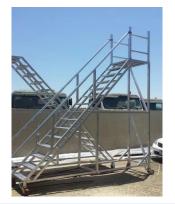

SH-P-1 PODIUM TOWER Length 0.75m, Base Depth 1.35m Podium Height 2.0m with 2 Steps

SH-1450-R DOUBLE WIDTH

Length 2.50m, Width 01.45m Height 2.0m to 15.0m

SH-P-2 PODIUM TOWER Length 0.75m, Base Depth 1.35m Podium Height 2.5m with 3 Steps