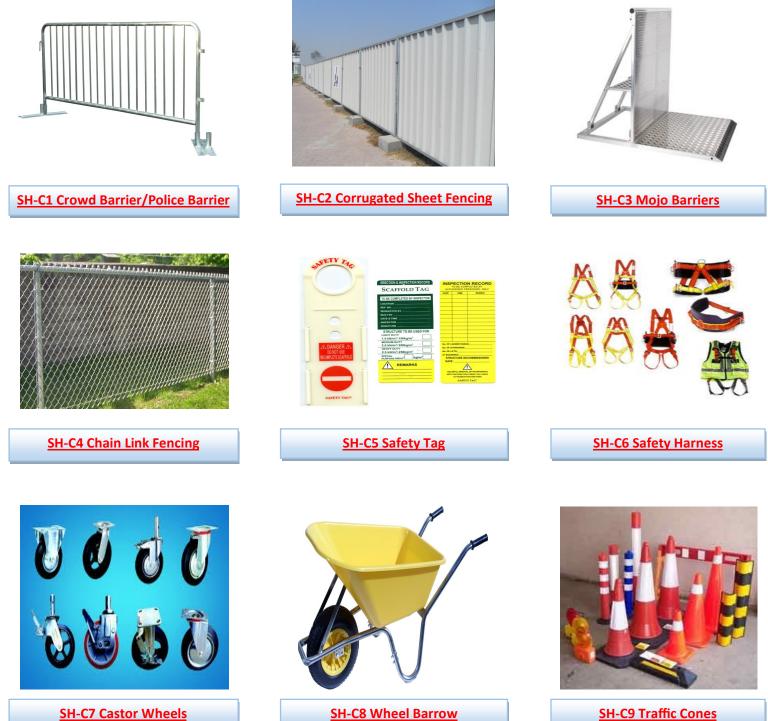

ahidind.com



SH-S2 STEEL TOWER Length 2.0m , Width 1.5m Height 2.0m to 10.0m



SH-L3 Fiberglass Ladder Height 1.5m-3.8m, Steps 4 - 12 Load Rating 225kg







# <u>"A" - Type LADDERS</u>



SHAHID Industries

Phone : +971 65567674 | Mobile : +971 566467392 , +971 551144401



# **STEEL SCAFFOLDING**



#### **Scaffolding Telescopic Props**





#### Scaffolding Cuplock System



#### **Scaffolding Decking System**







Phone : +971 65567674 | Mobile : +971 566467392 , +971 551144401

Email : info@shahidind.com, sales@shahidind.com | Web : www.shahidind.com





#### **Scaffolding Frames System**





#### **Scaffolding Wooden & Steel Boards**





Formwork & Shuttering System



# And the second second

### **Scaffolding Accessories**







# **BUILDING MATERIALS AND SAFETY ITEMS**



**SH-C7 Castor Wheels** 







# **BUILDING MATERIALS AND SAFETY ITEMS**







SH-D1 Safety Shoes

SH-D2 Safety Gloves

#### SH-D3 Safety Helmets



SH-D4 Bunker Beds









SH-D7 Wooden Planks



SH-D8 LVL Boards



SH-D6 Marine Plywood

SH-D9 Soft Wood

SHAHID Industries

Phone : +971 65567674 | Mobile : +971 566467392 , +971 551144401



# **SCAFFOLDING RENTAL & PROJECT SERVICES**



#### **ALUMINUM SCAFFOLDING MOBILE TOWERS**

We offer aluminum towers on Rental on daily, weekly and monthly basis. All our components are kept in excellent condition, with all parts cleaned, checked and relabeled on return. If required, we also offer the following services when hiring our towers: Delivery, Erection, Moving, Dismantle and Collection. Our representatives are available to conduct free s