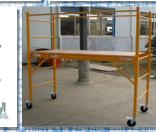

# **ALUMINUM SCAFFOLDING MOBILE TOWERS**

SH-1450 DOUBLE WIDTH Length 2.5m, Width 1.45m Height 2.0m to 15m

SH-1450-S STAIRWAY TOWER Length 2.5m, Width 1<u>45m</u> Height 2.0m to 15m with Stairs

SH-1450-B BRIDGE TOWER Length 2.5m, Width 1.45m Height 2.0m to 15m

**SH-80 SINGLE WIDTH** 

Length 1.8m, Width 0.80m Height 2.0m to 10.0m

SH-80-F SINGLE WIDTH FOLDABLE Length 1.8m, Width 0.80m Height 2.0m to 3.0m

SH-80-R SINGLE WIDTH Length 1.8m, Width 0.80m Height 2.0m to 10.0m

SH-P-1 PODIUM TOWER Length 0.75m, Base Depth 1.35m Podium Height 2.0m with 2 Steps

SH-1450-R DOUBLE WIDTH

Length 2.50m, Width 01.45m Height 2.0m to 15.0m

SH-P-2 PODIUM TOWER Length 0.75m, Base Depth 1.35m Podium Height 2.5m with 3 Steps