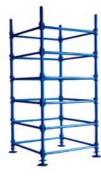

# **STEEL SCAFFOLDING TOWERS**

SH-B1 BAKER TOWER Length 1.87m, Width 0.75m Height 2.0m without handrails

SH-B2 BAKER TOWER Length 1.87m, Width 0.75m Height 2.0m with Handrails

SH-B3 BAKER TOWER Length 1.87m, Width 0.75m Height 3.0m with Guardrails

SH-B4 BAKER TOWER Length 1.87m, Width 0.75m Height 4.0m & 5.0m

SH-L1 Warehouse Ladder Length 2m-3m, Width 0.60m - 1.0m Height 2.0m to 4.0m

SH-S1 STEEL TOWER Length 0.5m-2.5, Width 0.5m-2.5m Height 2.0m to 10.0m