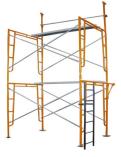

# **ALUMINUM SCAFFOLDING MOBILE TOWERS**

SH-1450 DOUBLE WIDTH Length 2.5m, Width 1.45m Height 2.0m to 15m

SH-1450-S STAIRWAY TOWER Length 2.5m, Width 1<u>45m</u> Height 2.0m to 15m with Stairs

SH-1450-B BRIDGE TOWER Length 2.5m, Width 1.45m Height 2.0m to 15m

**SH-80 SINGLE WIDTH** 

Length 1.8m, Width 0.80m Height 2.0m to 10.0m

SH-80-F SINGLE WIDTH FOLDABLE Length 1.8m, Width 0.80m Height 2.0m to 3.0m

SH-80-R SINGLE WIDTH Length 1.8m, Width 0.80m Height 2.0m to 10.0m

SH-P-1 PODIUM TOWER Length 0.75m, Base Depth 1.35m Podium Height 2.0m with 2 Steps

SH-1450-R DOUBLE WIDTH

Length 2.50m, Width 01.45m Height 2.0m to 15.0m

SH-P-2 PODIUM TOWER Length 0.75m, Base Depth 1.35m Podium Height 2.5m with 3 Steps