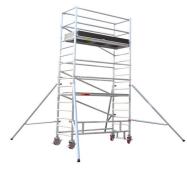

# **ALUMINUM SCAFFOLDING**

SHAHID INDUSTRIES — Aluminum Mobile Access Scaffoldings are the light-weight scaffolding access solutions which are used throughout the various Industries for both indoor & outdoor work where a stable & secure platform is required. Aluminum Mobile Access Scaffolding Towers & Ladders are ideal for maintenance, cleaning & installation work or where short term access is required with safety. Our solutions provide the customers maximum flexibility with the sizes & height according to their access requirements. The Aluminum Mobile Scaffolding Tower is very light weight, easy to assemble & dismantle. The components of the Aluminum Mobile Scaffolding Tower are transportable without difficulties & can be erected fast.

#### **Components Details**

# **ALUMINUM SCAFFOLDING MOBILE TOWERS**

SH-1450 DOUBLE WIDTH Length 2.5m, Width 1.45m Height 2.0m to 15m

SH-1450-S STAIRWAY TOWER Length 2.5m, Width 1<u>45m</u> Height 2.0m to 15m with Stairs

SH-1450-B BRIDGE TOWER Length 2.5m, Width 1.45m Height 2.0m to 15m