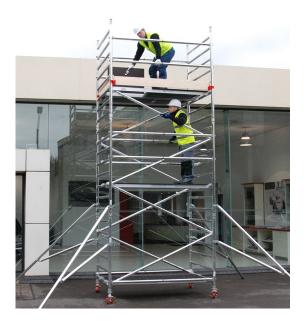

# **ALUMINUM SCAFFOLDING**

SHAHID INDUSTRIES — Aluminum Mobile Access Scaffoldings are the light-weight scaffolding access solutions which are used throughout the various Industries for both indoor & outdoor work where a stable & secure platform is required. Aluminum Mobile Access Scaffolding Towers & Ladders are ideal for maintenance, cleaning & installation work or where short term access is required with safety. Our solutions provide the customers maximum flexibility with the sizes & height according to their access requirements. The Aluminum Mobile Scaffolding Tower is very light weight, easy to assemble & dismantle. The components of the Aluminum Mobile Scaffolding Tower are transportable without difficulties & can be erected fast.

#### **Components Details**