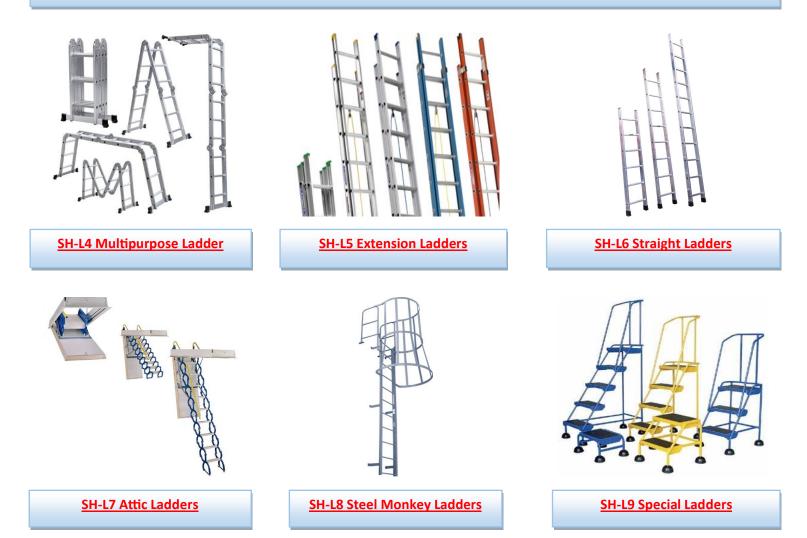

SH-B4 BAKER TOWER Length 1.87m, Width 0.75m Height 4.0m & 5.0m

SH-L1 Warehouse Ladder Length 2m-3m, Width 0.60m - 1.0m Height 2.0m to 4.0m

SH-S1 STEEL TOWER Length 0.5m-2.5, Width 0.5m-2.5m Height 2.0m to 10.0m

SH-L2 Warehouse Ladder Height 1.5m-3.8m, Steps 4 - 12 Load Rating 225kg

Email : info@shahidind.com, sales@shahidind.com | Web : www.shahidind.com

SH-S2 STEEL TOWER Length 2.0m , Width 1.5m Height 2.0m to 10.0m

SH-L3 Fiberglass Ladder Height 1.5m-3.8m, Steps 4 - 12 Load Rating 225kg