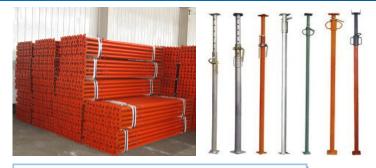

TOWER Length 1.87m, Width 0.75m Height 2.0m with Handrails



SH-B3 BAKER TOWER Length 1.87m, Width 0.75m Height 3.0m with Guardrails



SH-B4 BAKER TOWER Length 1.87m, Width 0.75m Height 4.0m & 5.0m



SH-L1 Warehouse Ladder Length 2m-3m, Width 0.60m - 1.0m Height 2.0m to 4.0m



SH-S1 STEEL TOWER Length 0.5m-2.5, Width 0.5m-2.5m Height 2.0m to 10.0m



SH-L2 Warehouse Ladder Height 1.5m-3.8m, Steps 4 - 12 Load Rating 225kg



Email : info@shahidind.com, sales@shahidind.com | Web : www.shahidind.com



SH-S2 STEEL TOWER Length 2.0m , Width 1.5m Height 2.0m to 10.0m



SH-L3 Fiberglass Ladder Height 1.5m-3.8m, Steps 4 - 12 Load Rating 225kg







# <u>"A" - Type LADDERS</u>



SHAHID Industries

Phone : +971 65567674 | Mobile : +971 566467392 , +971 551144401



# **STEEL SCAFFOLDING**



#### **Scaffolding Telescopic Props**





#### Scaffolding Cuplock System



#### **Scaffolding Decking System**







Phone : +971 65567674 | Mobile : +971 566467392 , +971 551144401

Email : info@shahidind.com, sales@shahidind.com | Web : www.shahidind.com





#### **Scaffolding Frames System**





#### **Scaffolding Wooden & Steel Boards**





Formwork & Shuttering System



# And the second second

### **Scaffolding Accessories**







# **BUILDING MATERIALS AND SAFETY ITEMS**



**SH-C7 Castor Wheels** 







# **BUILDING MATERIALS AND SAFETY ITEMS**







SH-D1 Safety Shoes

SH-D2 Safety Gloves

#### SH-D3 Safety Helmets



SH-D4 Bunker Beds









SH-D7 Wooden Planks



SH-D8 LVL Boards



SH-D6 Marine Plywood

SH-D9 Soft Wood

SHAHID Industries

Phone : +971 65567674 |