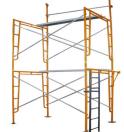

# **STEEL SCAFFOLDING TOWERS**

SH-B1 BAKER TOWER Length 1.87m, Width 0.75m Height 2.0m without handrails

SH-B2 BAKER TOWER Length 1.87m, Width 0.75m Height 2.0m with Handrails

SH-B3 BAKER TOWER Length 1.87m, Width 0.75m Height 3.0m with Guardrails

SH-B4 BAKER TOWER Length 1.87m, Width 0.75m Height 4.0m & 5.0m

SH-L1 Warehouse Ladder Length 2m-3m, Width 0.60m - 1.0m Height 2.0m to 4.0m

SH-S1 STEEL TOWER Length 0.5m-2.5, Width 0.5m-2.5m Height 2.0m to 10.0m

SH-L2 Warehouse Ladder Height 1.5m-3.8m, Steps 4 - 12 Load Rating 225kg

Email : info@shahidind.com, sales@shahidind.com | Web : www.shahidind.com

SH-S2 STEEL TOWER Length 2.0m , Width 1.5m Height 2.0m to 10.0m