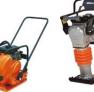

# **Compaction Equipment**

Walk Behind Rollers | Forward and Reversible Compactors | Tamping Rammers |