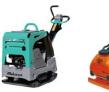

# **Compaction Equipment**

Walk Behind Rollers | Forward and Reversible Compactors | Tamping Rammers |