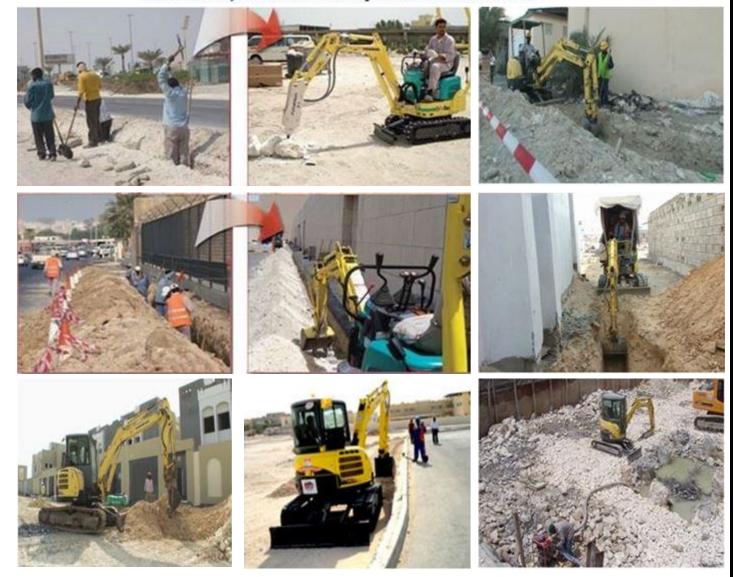

#### Ideal for-

Landscaping | Electrical cable line | Pipeline | Rock breaking & Demolishing | Tunneling Save Labor, Time and Money with Efficient Work

#### WHY YANMAR?

- Specialized in mini excavators since 1969
- The only mini excavator designed for Middle East conditions
- Wide range of excavators
- Premium brand
- Easy to operate
- Faster and safer excavation.