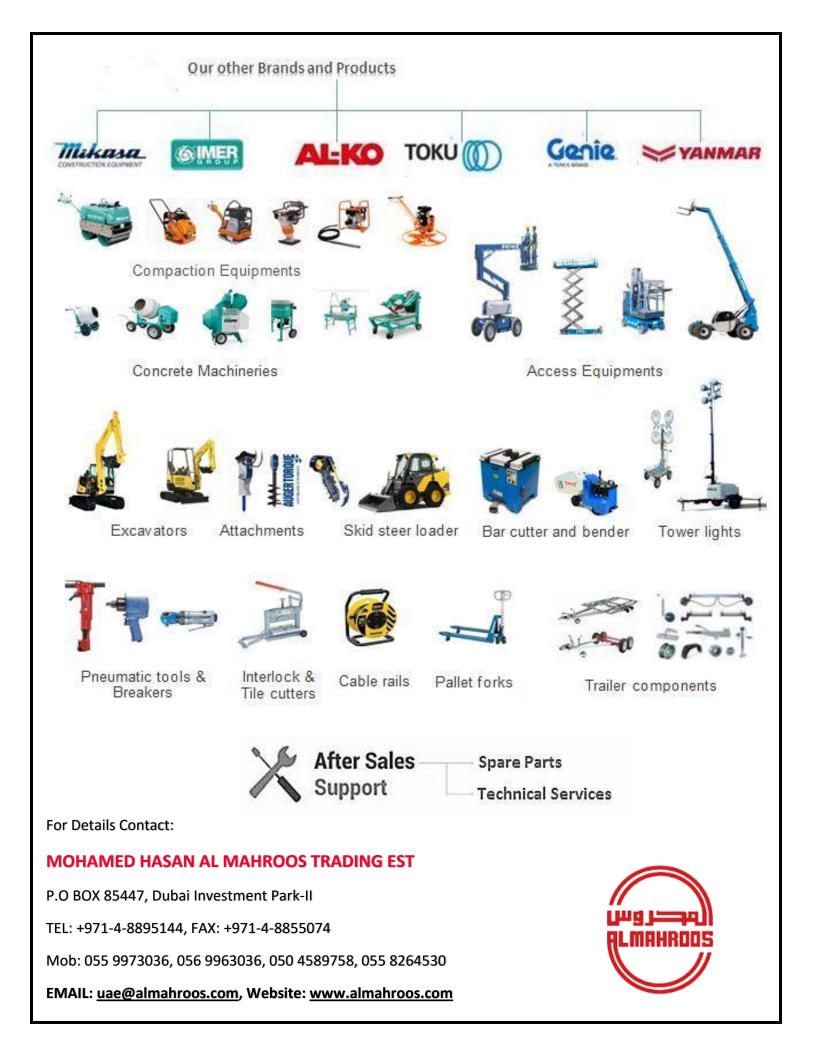

# **Compaction Equipment**

Walk Behind Rollers | Forward and Reversible Compactors | Tamping Rammers |

## Vibrators | Power Trowels | Asphalt Cutters

# **Concrete Machinery**

CONCRETE MIXERS | MORTAR MIXERS | HOISTS | TILE CUTTER | MASONARY, SLAB & WOOD SAWS

#### Ideal for-

Landscaping | Electrical cable line | Pipeline | Rock breaking & Demolishing | Tunneling Save Labor, Time and Money with Efficient Work

# Access Equipment