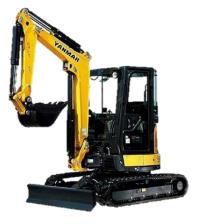

#### Ideal for-

Landscaping | Electrical cable line | Pipeline | Rock breaking & Demolishing | Tunneling Save Labor, Time and Money with Efficient Work

#### WHY YANMAR?

- Specialized in mini excavators since 1969
- The only mini excavator designed for Middle East conditions
- Wide range of excavators
- Premium brand
- Easy to operate
- Faster and safer excavation.