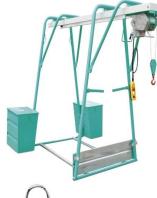

# **Concrete Machinery**

CONCRETE MIXERS | MORTAR MIXERS | HOISTS | TILE CUTTER | MASONARY, SLAB & WOOD SAWS