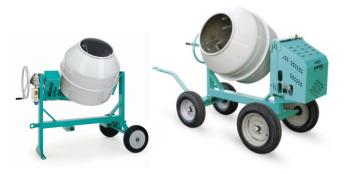

# **Concrete Machinery**

CONCRETE MIXERS | MORTAR MIXERS | HOISTS | TILE CUTTER | MASONARY, SLAB & WOOD SAWS