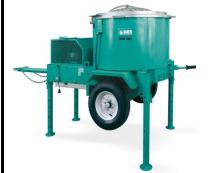

# **Concrete Machinery**

CONCRETE MIXERS | MORTAR MIXERS | HOISTS | TILE CUTTER | MASONARY, SLAB & WOOD SAWS