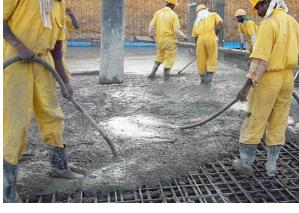

# **Compaction Equipment**

Walk Behind Rollers | Forward and Reversible Compactors | Tamping Rammers |

**Vibrators | Power Trowels | Asphalt Cutters** 