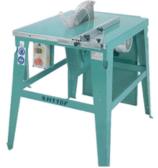

# **Concrete Machinery**

CONCRETE MIXERS | MORTAR MIXERS | HOISTS | TILE CUTTER | MASONARY, SLAB & WOOD SAWS