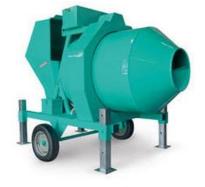

# **Concrete Machinery**

CONCRETE MIXERS | MORTAR MIXERS | HOISTS | TILE CUTTER | MASONARY, SLAB & WOOD SAWS