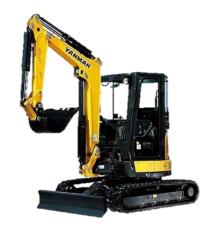

#### WHY YANMAR?

- Specialized in mini excavators since 1969
- The only mini excavator designed for Middle East conditions
- Wide range of excavators
- Premium brand
- Easy to operate
- Faster and safer excavation.