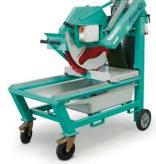

# **Concrete Machinery**

CONCRETE MIXERS | MORTAR MIXERS | HOISTS | TILE CUTTER | MASONARY, SLAB & WOOD SAWS